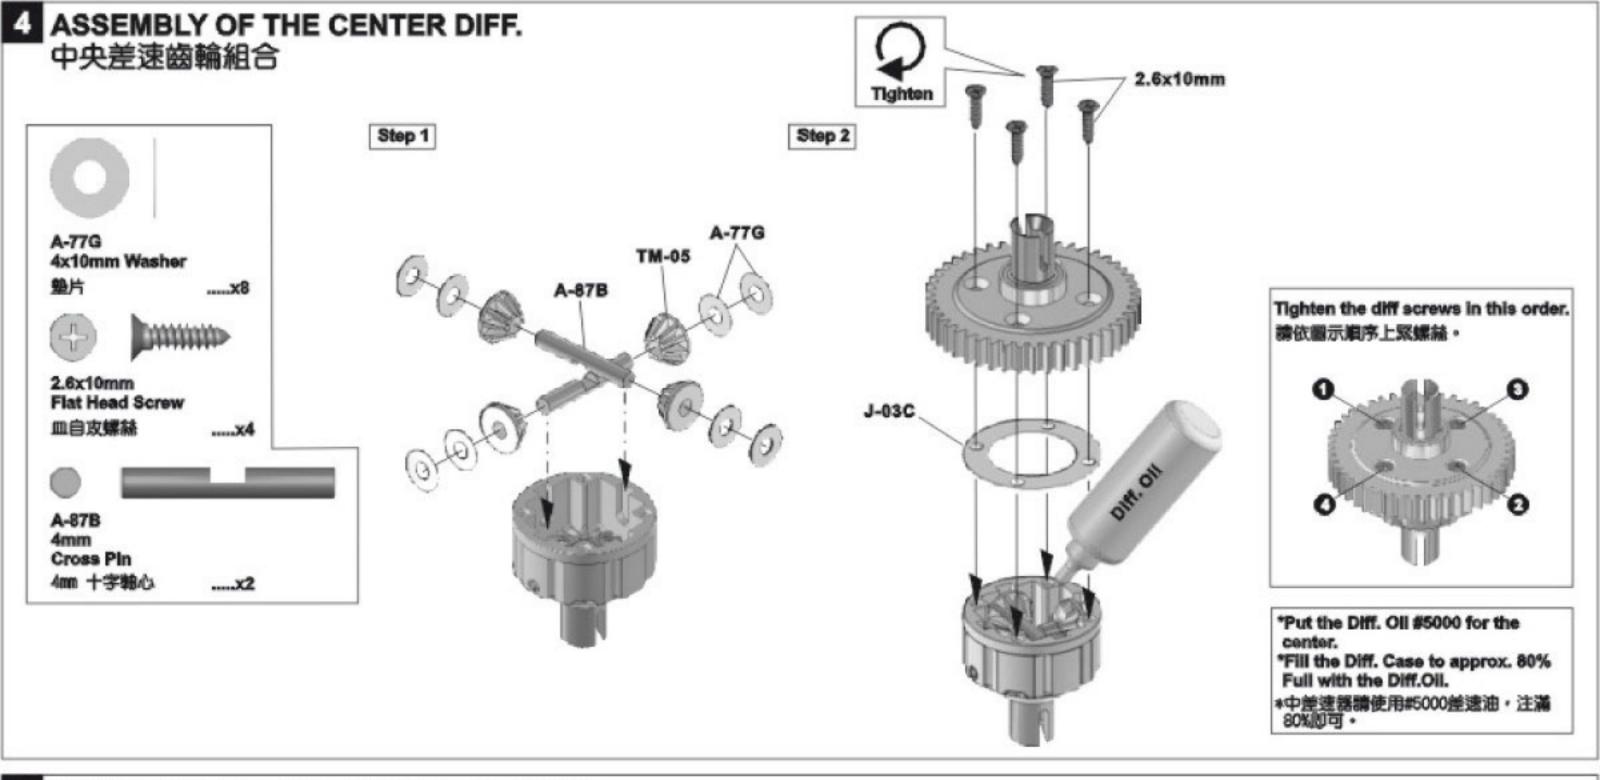

k towers with multiple mounting positions.
- Thread type adjustable coil over aluminium shocks.
- Complete set of rubber sealed ball bearings.
- New shape 2.2" wheel with color bead lock rings.
- High traction tires on 12mm hex wheels.
- Many CNC aluminium option parts available!

## Specifications:

Length: 530mm Width: 273mm Height: 190mm~202mm Wheelbase: 324mm Ground clearance: Front 40mm/Rear 50mm Gear Ratio: 10.61:1 (Gear Changeable)

# (The 80% chassis assembly doesn't include electronic parts, battery and radio.)



#### REQUIRED FOR OPERATION 完成套件必備品



### PLASTIC PARTS FOR USE 使用塑膠品

E-10 SHOCK ABSORBER 油壓零件





### PLASTIC PARTS FOR USE 使用塑膠品

110



SC-06 REAR BUMPER BRACE 後防撞板支撐架







#### PLASTIC PARTS FOR USE 使用塑膠品





#### ASSEMBLY OF THE ELECTRIC PARTS 電子零件組装