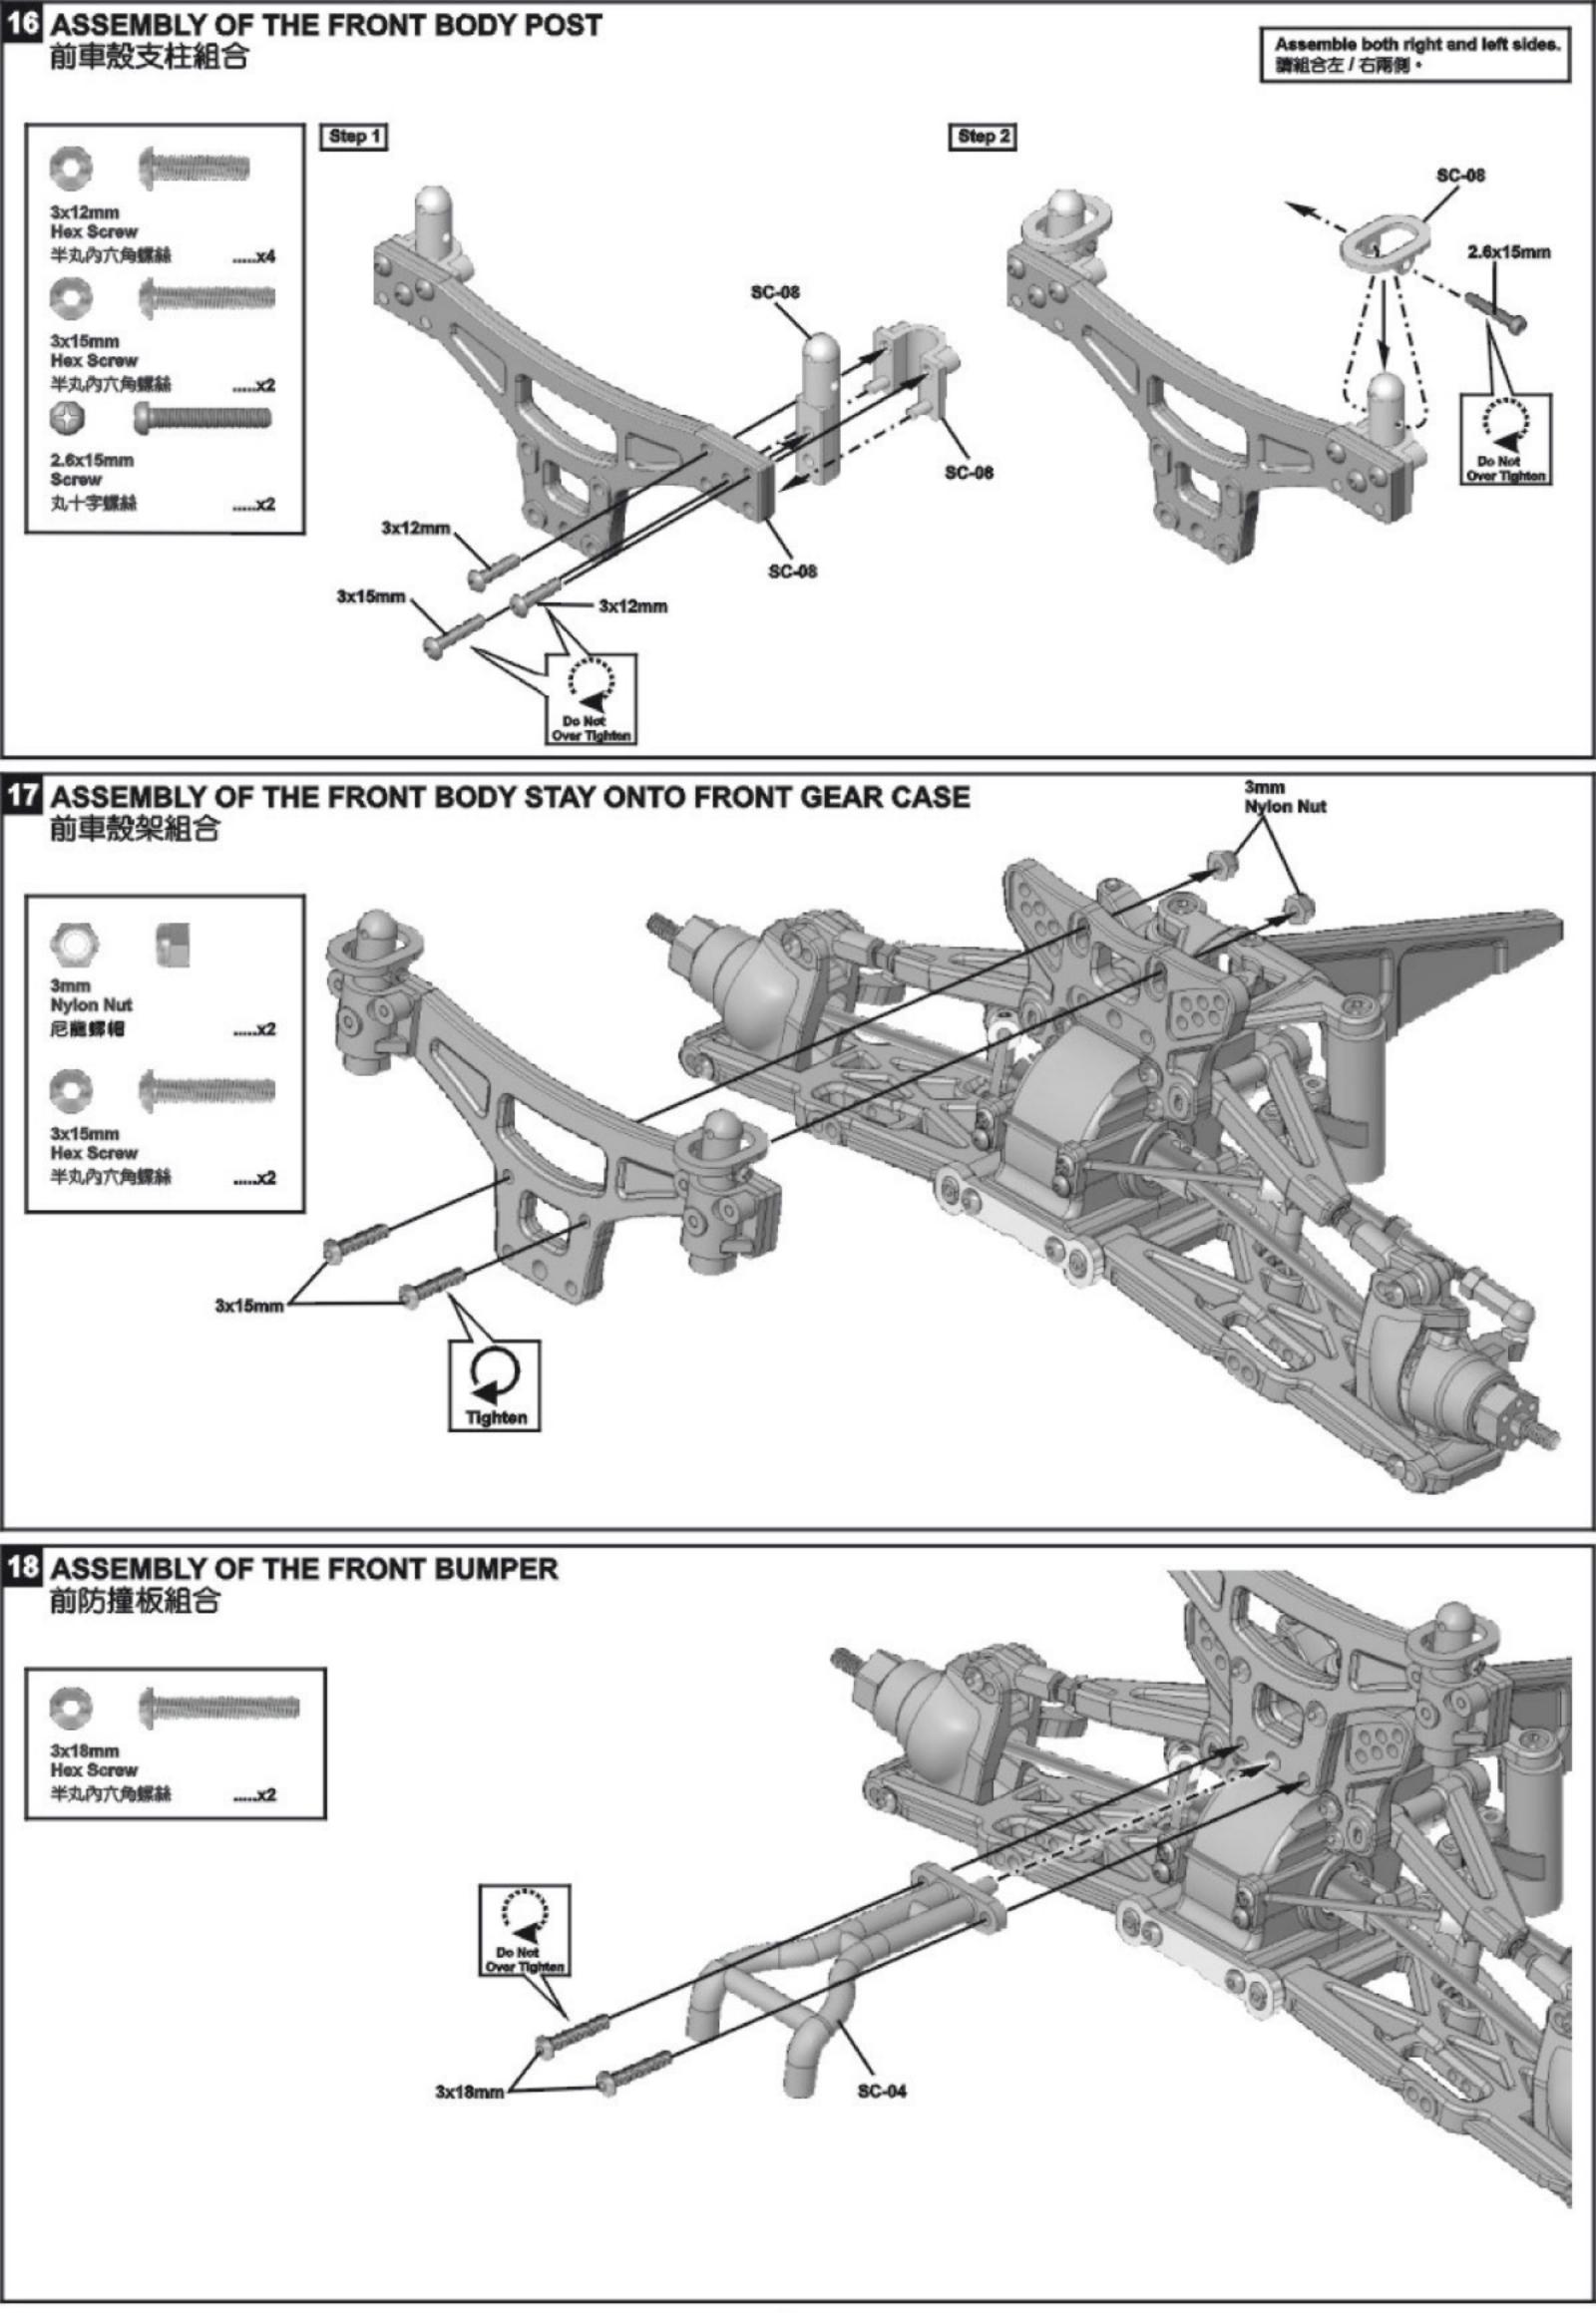

ltiple mounting positions.
- Thread type adjustable coil over aluminium shocks.
- Complete set of rubber sealed ball bearings.
- New shape 2.2" wheel with color bead lock rings.
- High traction tires on 12mm hex wheels.
- Many CNC aluminium option parts available!

## Specifications:

Length: 530mm Width: 273mm Height: 190mm~202mm Wheelbase: 324mm Ground clearance: Front 40mm/Rear 50mm Gear Ratio: 10.61:1 (Gear Changeable)

# (The 80% chassis assembly doesn't include electronic parts, battery and radio.)



#### REQUIRED FOR OPERATION 完成套件必備品



### PLASTIC PARTS FOR USE 使用塑膠品

E-10 SHOCK ABSORBER 油壓零件





### PLASTIC PARTS FOR USE 使用塑膠品

110



SC-06 REAR BUMPER BRACE 後防撞板支撐架







#### PLASTIC PARTS FOR USE 使用塑膠品





#### ASSEMBLY OF THE ELECTRIC PARTS 電子零件組装