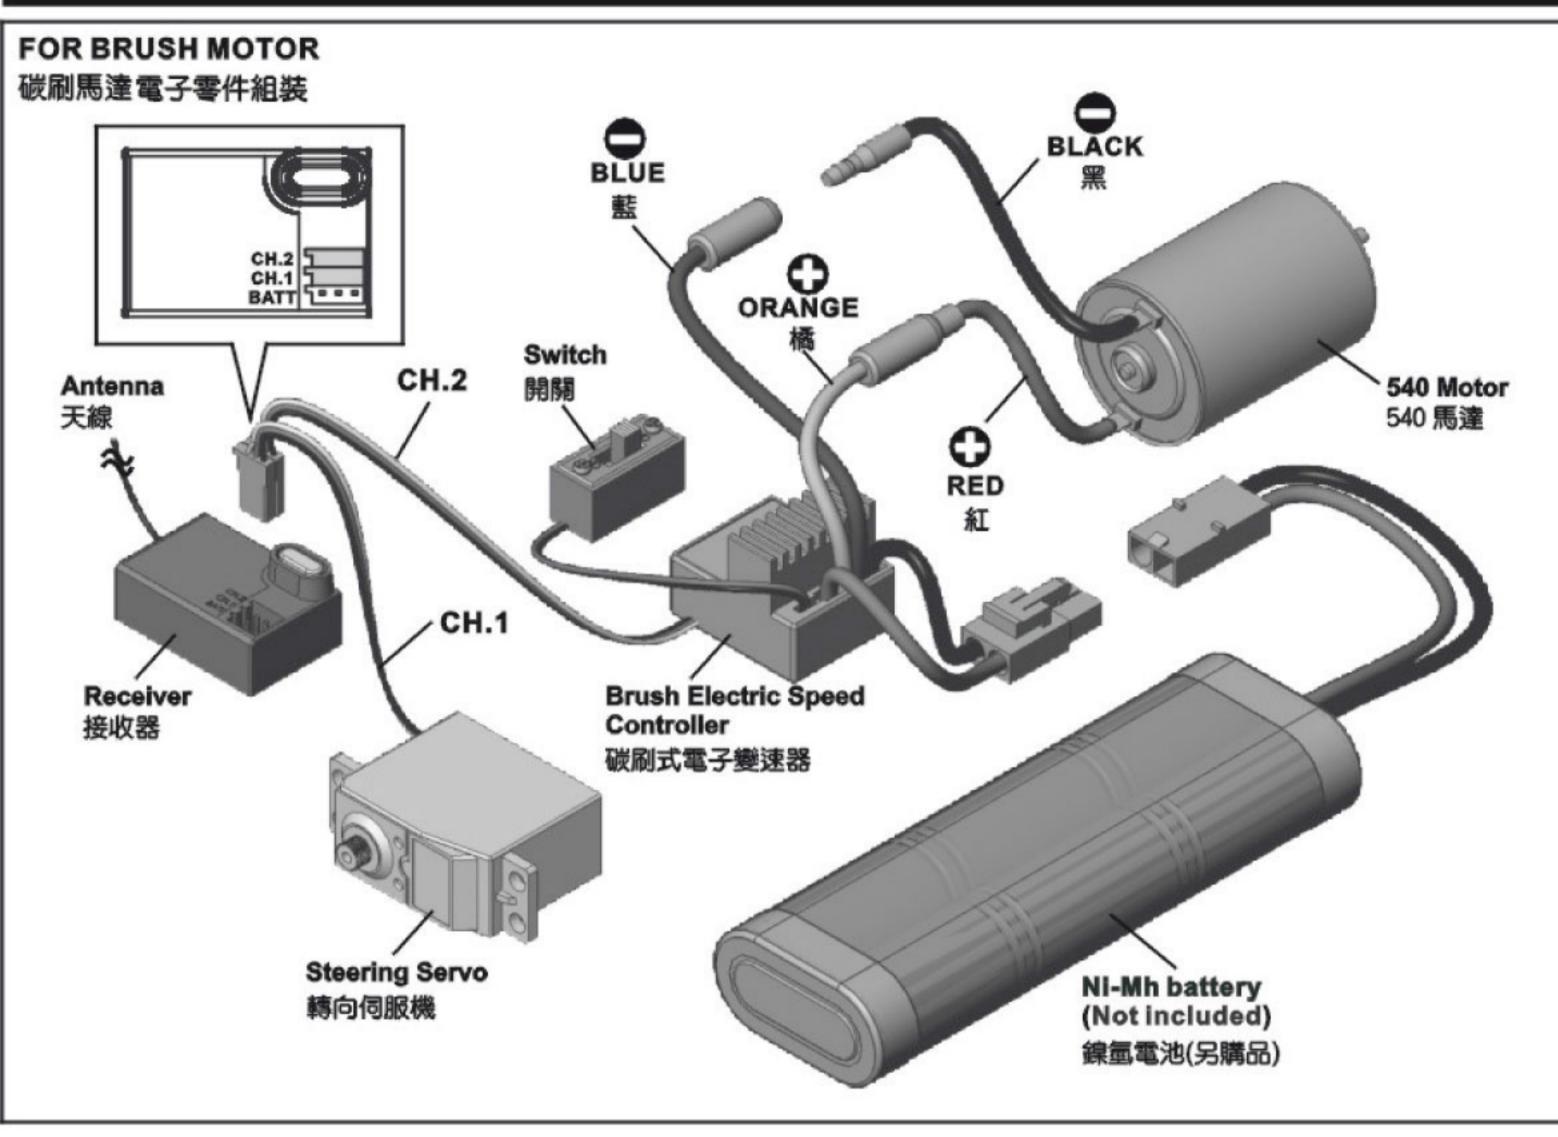

F/R shock towers with multiple mounting positions.
- Thread type adjustable coil over aluminium shocks.
- Complete set of rubber sealed ball bearings.
- New shape 2.2" wheel with color bead lock rings.
- High traction tires on 12mm hex wheels.
- Many CNC aluminium option parts available!

## Specifications:

Length: 530mm Width: 273mm Height: 190mm~202mm Wheelbase: 324mm Ground clearance: Front 40mm/Rear 50mm Gear Ratio: 10.61:1 (Gear Changeable)

# (The 80% chassis assembly doesn't include electronic parts, battery and radio.)



#### REQUIRED FOR OPERATION 完成套件必備品



### PLASTIC PARTS FOR USE 使用塑膠品

E-10 SHOCK ABSORBER 油壓零件





### PLASTIC PARTS FOR USE 使用塑膠品

110



SC-06 REAR BUMPER BRACE 後防撞板支撐架







#### PLASTIC PARTS FOR USE 使用塑膠品





#### ASSEMBLY OF THE ELECTRIC PARTS 電子零件組装