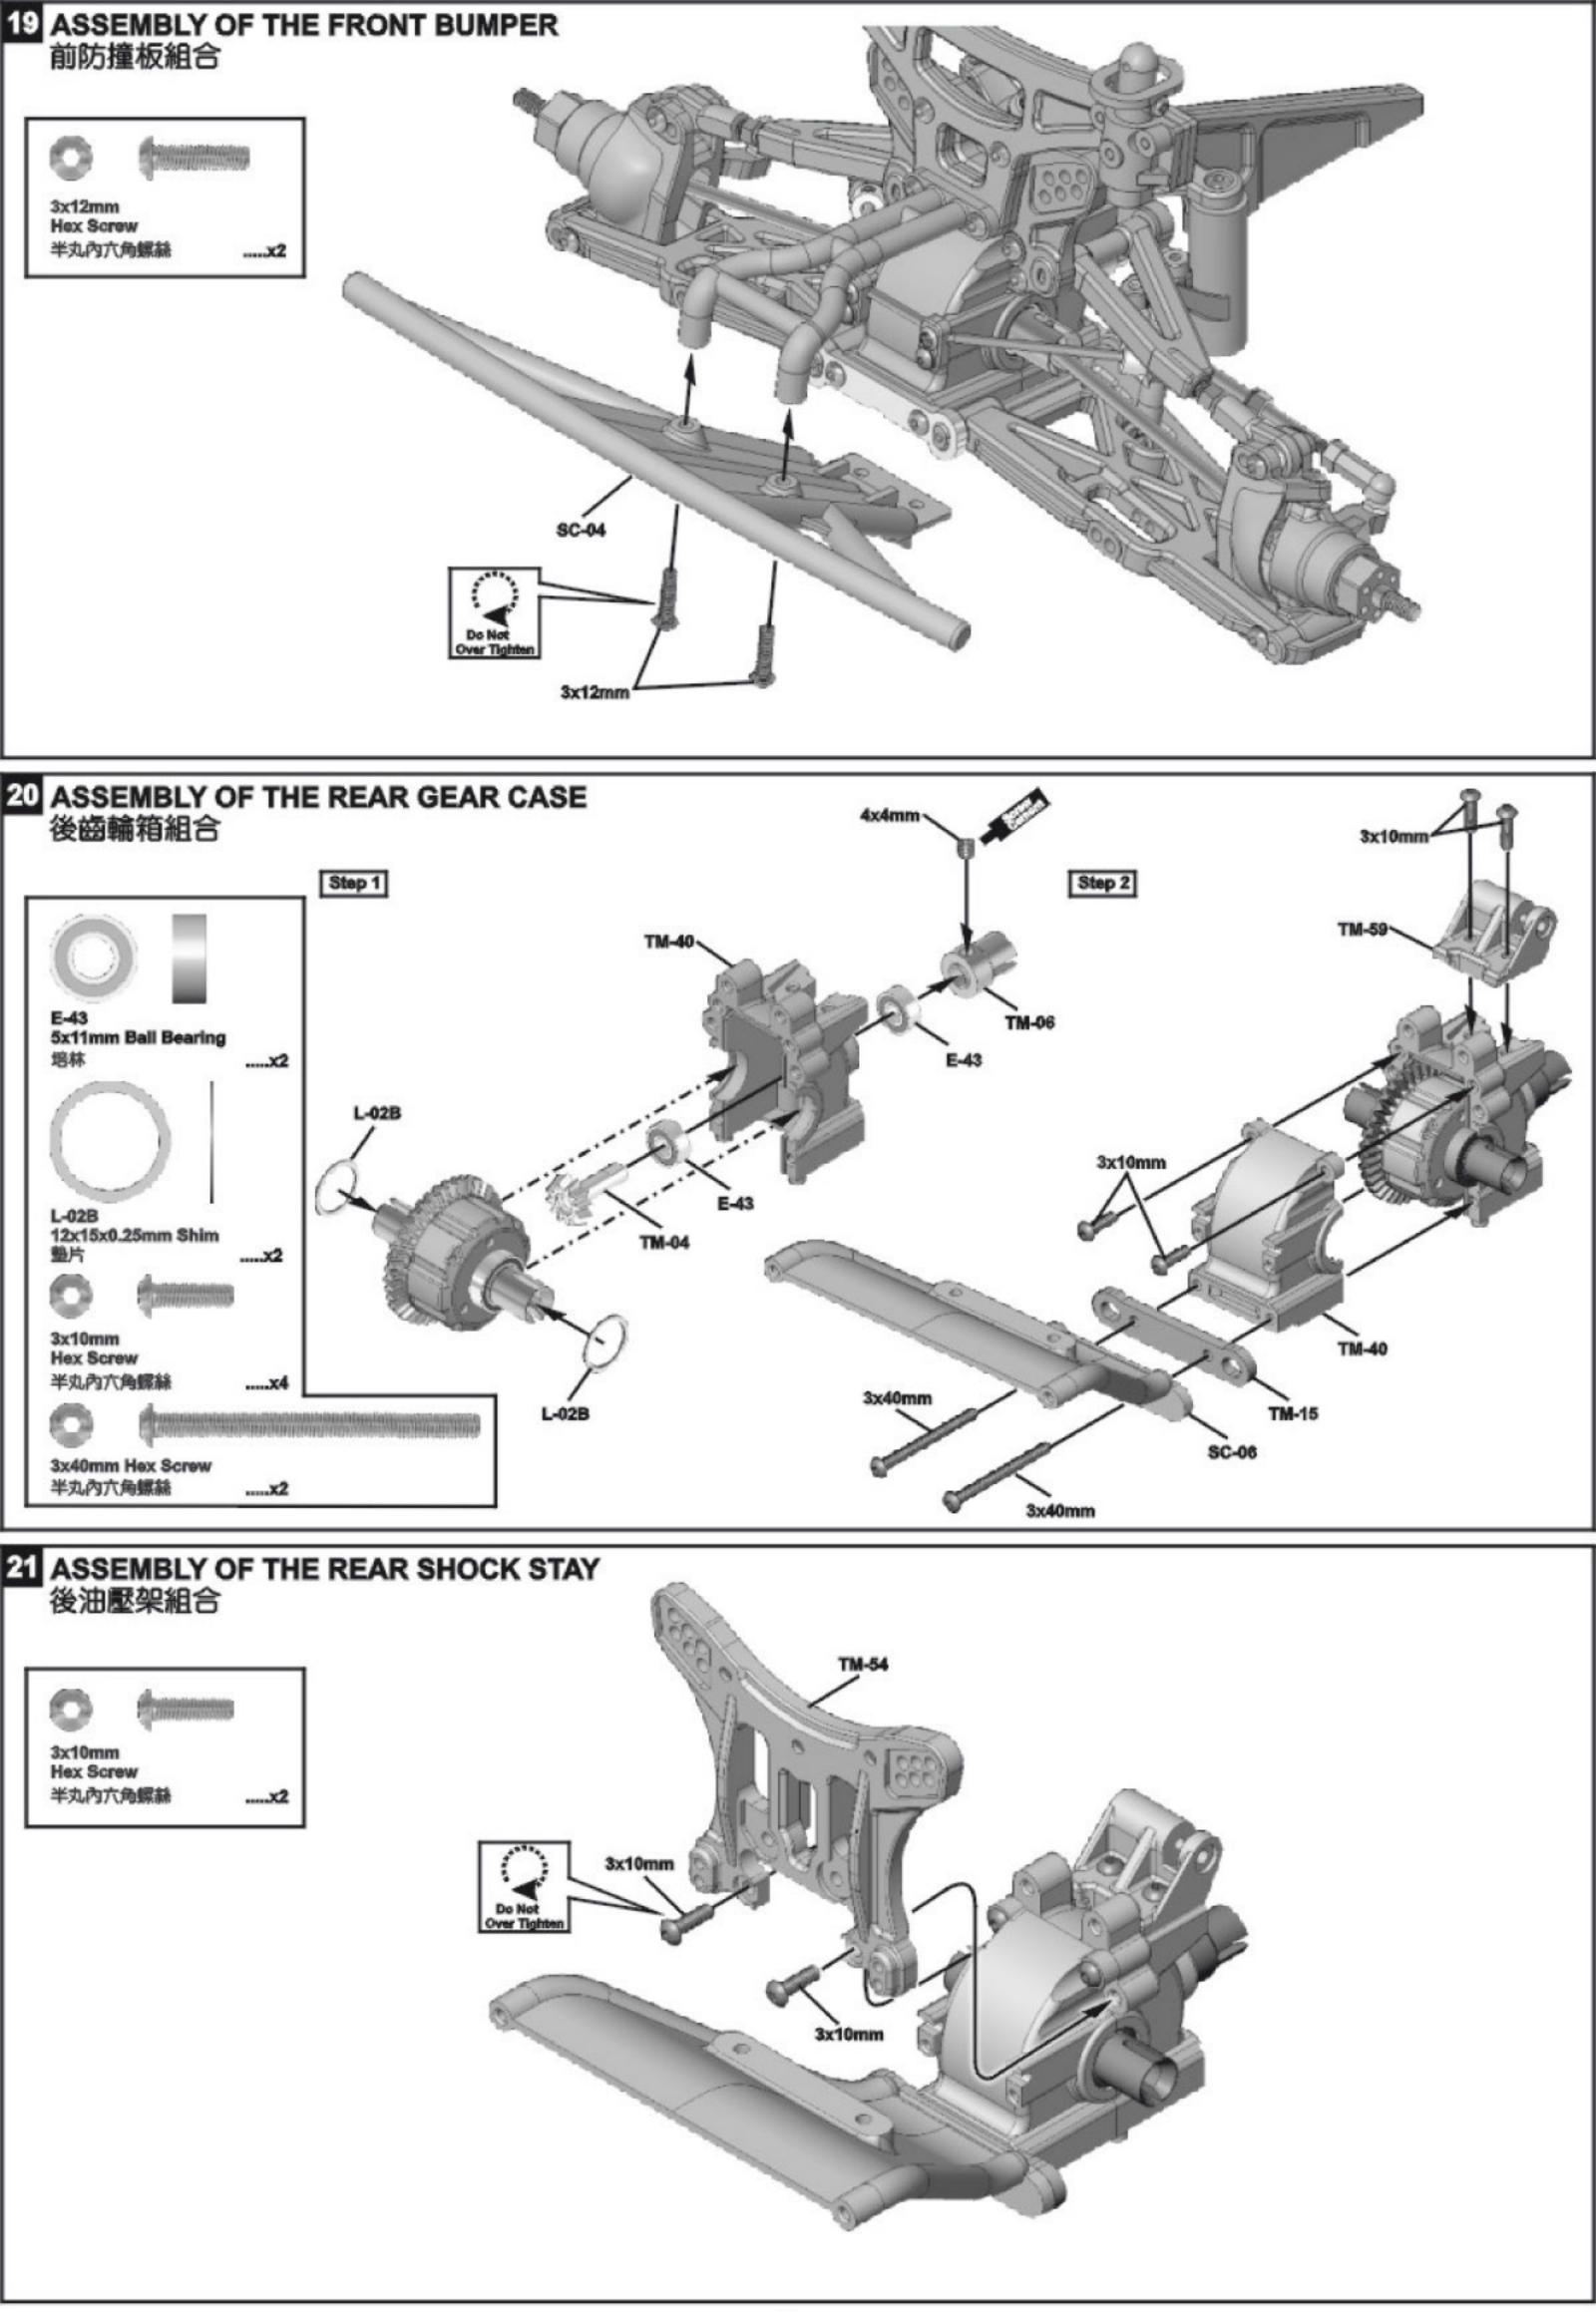

iple mounting positions.
- Thread type adjustable coil over aluminium shocks.
- Complete set of rubber sealed ball bearings.
- New shape 2.2" wheel with color bead lock rings.
- High traction tires on 12mm hex wheels.
- Many CNC aluminium option parts available!

## Specifications:

Length: 530mm Width: 273mm Height: 190mm~202mm Wheelbase: 324mm Ground clearance: Front 40mm/Rear 50mm Gear Ratio: 10.61:1 (Gear Changeable)

# (The 80% chassis assembly doesn't include electronic parts, battery and radio.)



#### REQUIRED FOR OPERATION 完成套件必備品



### PLASTIC PARTS FOR USE 使用塑膠品

E-10 SHOCK ABSORBER 油壓零件





### PLASTIC PARTS FOR USE 使用塑膠品

110



SC-06 REAR BUMPER BRACE 後防撞板支撐架







#### PLASTIC PARTS FOR USE 使用塑膠品





#### ASSEMBLY OF THE ELECTRIC PARTS 電子零件組装