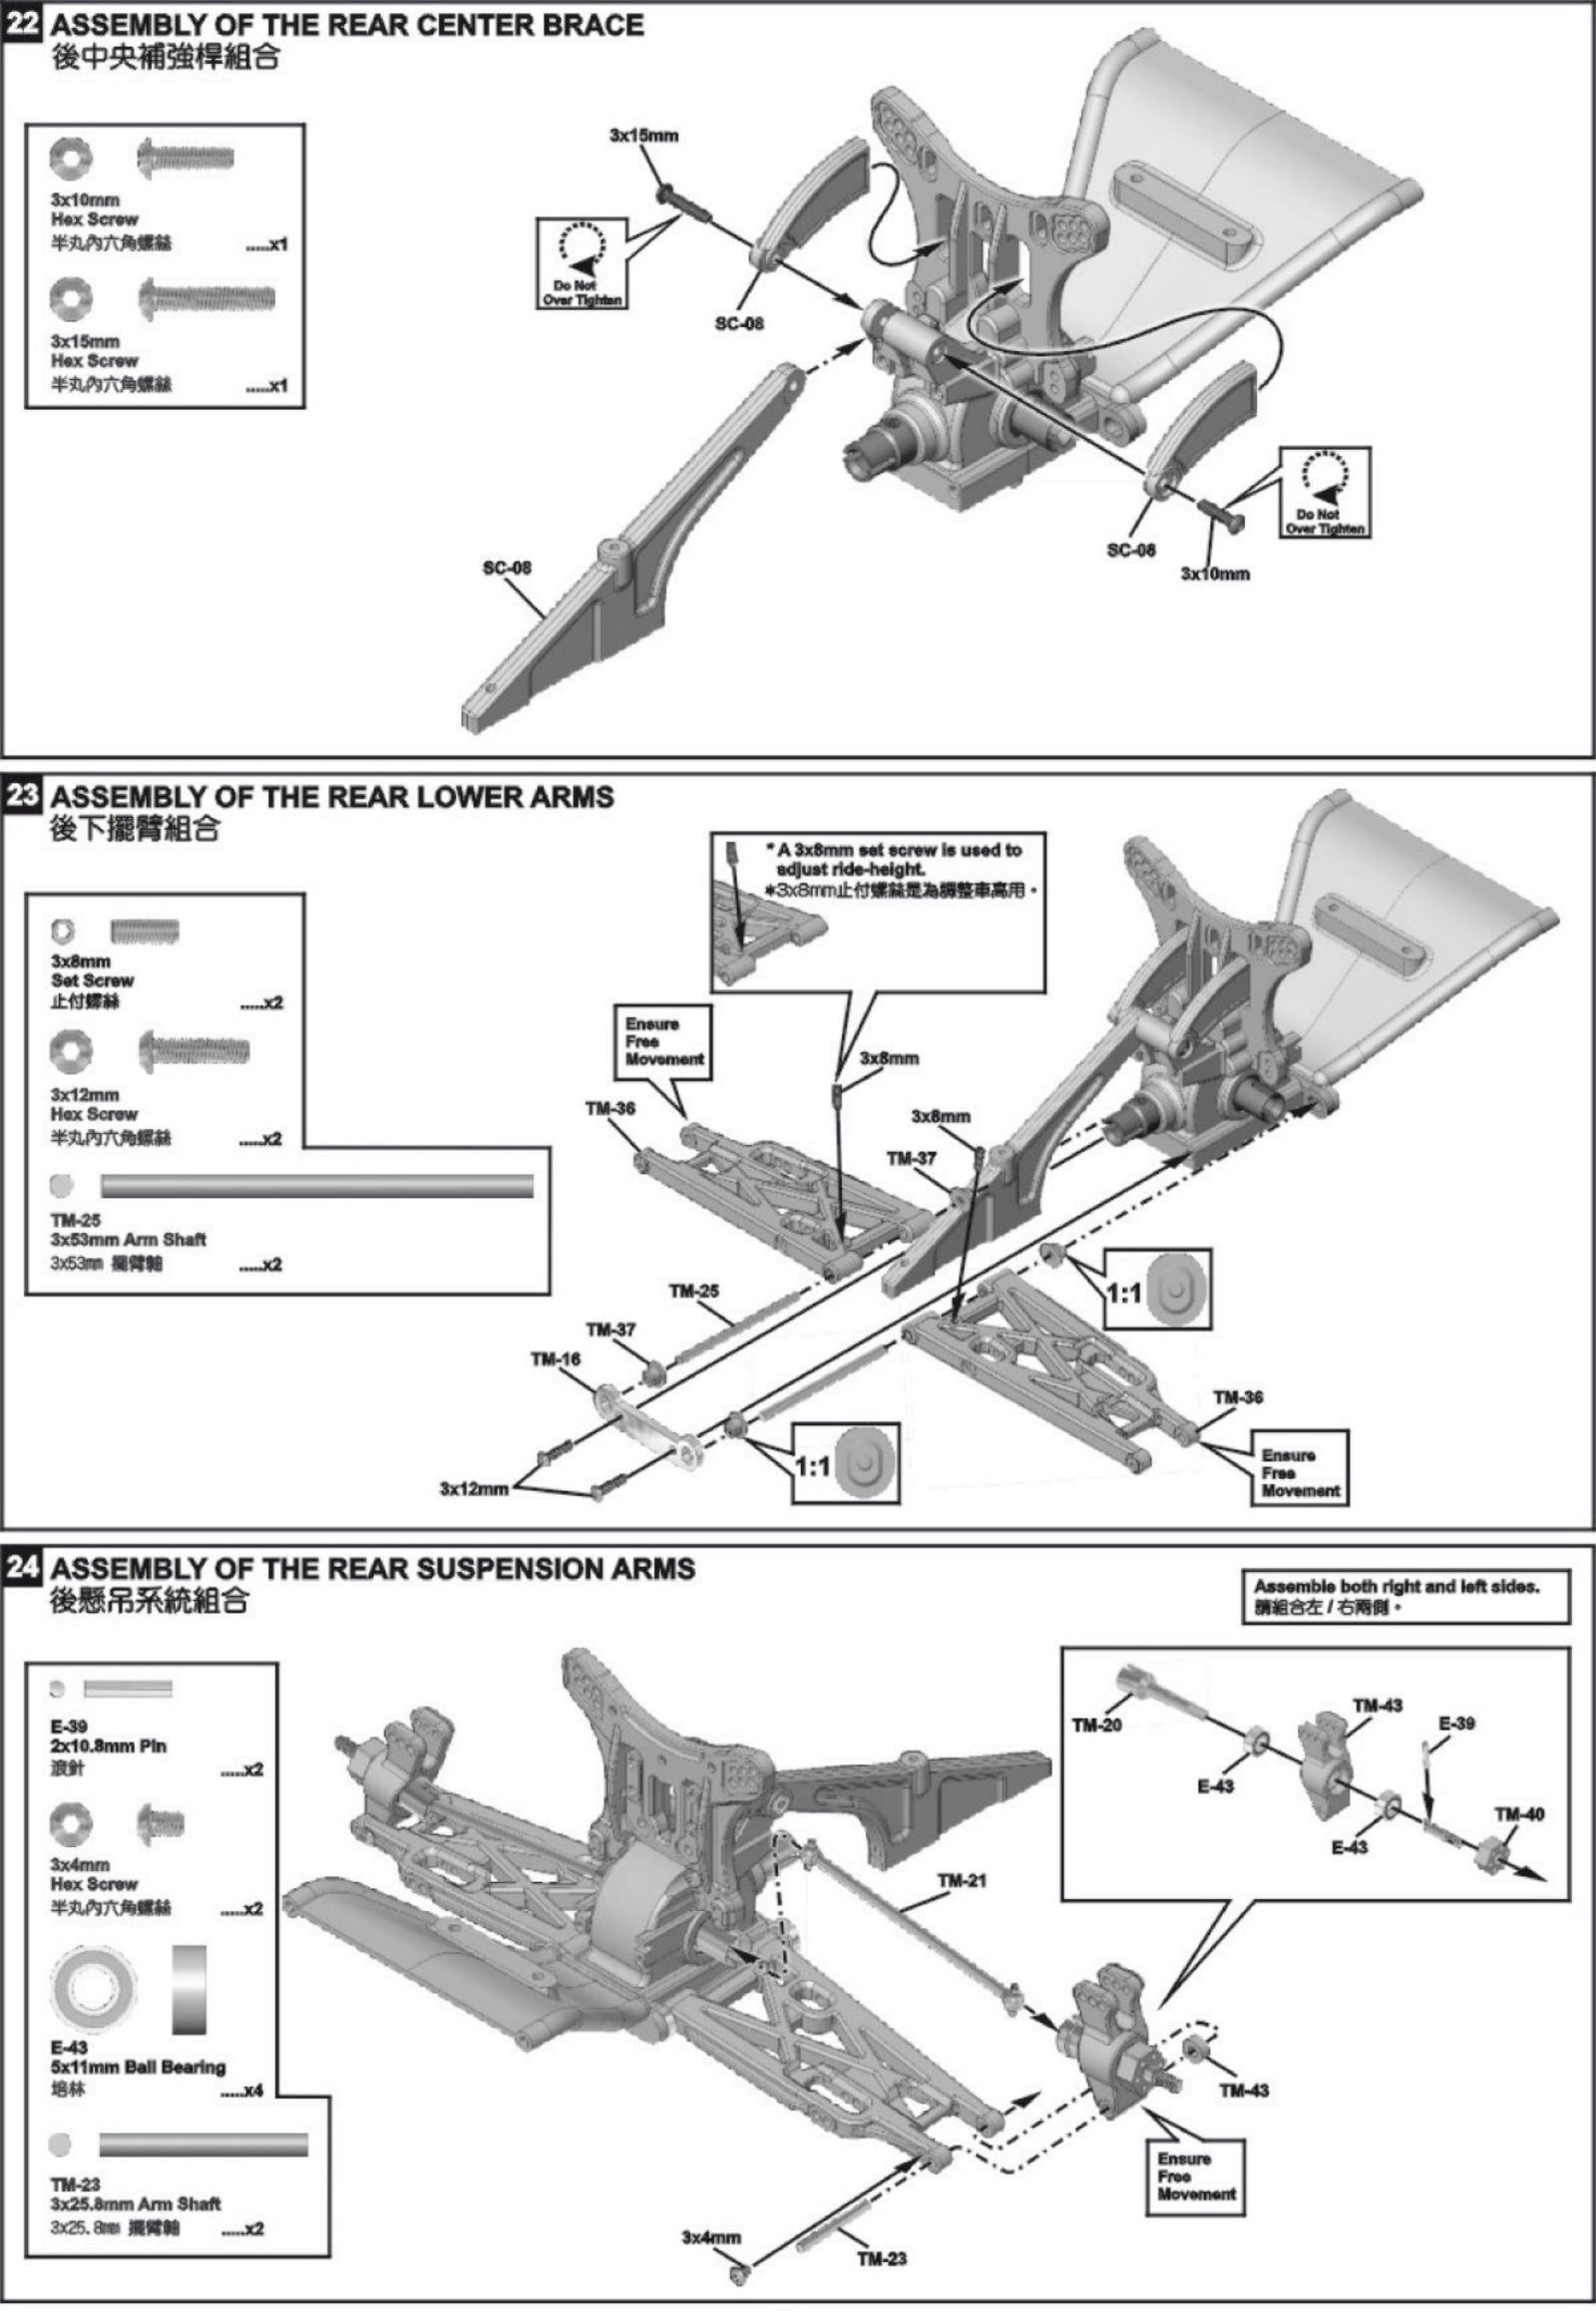

le mounting positions.
- Thread type adjustable coil over aluminium shocks.
- Complete set of rubber sealed ball bearings.
- New shape 2.2" wheel with color bead lock rings.
- High traction tires on 12mm hex wheels.
- Many CNC aluminium option parts available!

## Specifications:

Length: 530mm Width: 273mm Height: 190mm~202mm Wheelbase: 324mm Ground clearance: Front 40mm/Rear 50mm Gear Ratio: 10.61:1 (Gear Changeable)

# (The 80% chassis assembly doesn't include electronic parts, battery and radio.)



#### REQUIRED FOR OPERATION 完成套件必備品



### PLASTIC PARTS FOR USE 使用塑膠品

E-10 SHOCK ABSORBER 油壓零件





### PLASTIC PARTS FOR USE 使用塑膠品

110



SC-06 REAR BUMPER BRACE 後防撞板支撐架







#### PLASTIC PARTS FOR USE 使用塑膠品





#### ASSEMBLY OF THE ELECTRIC PARTS 電子零件組装