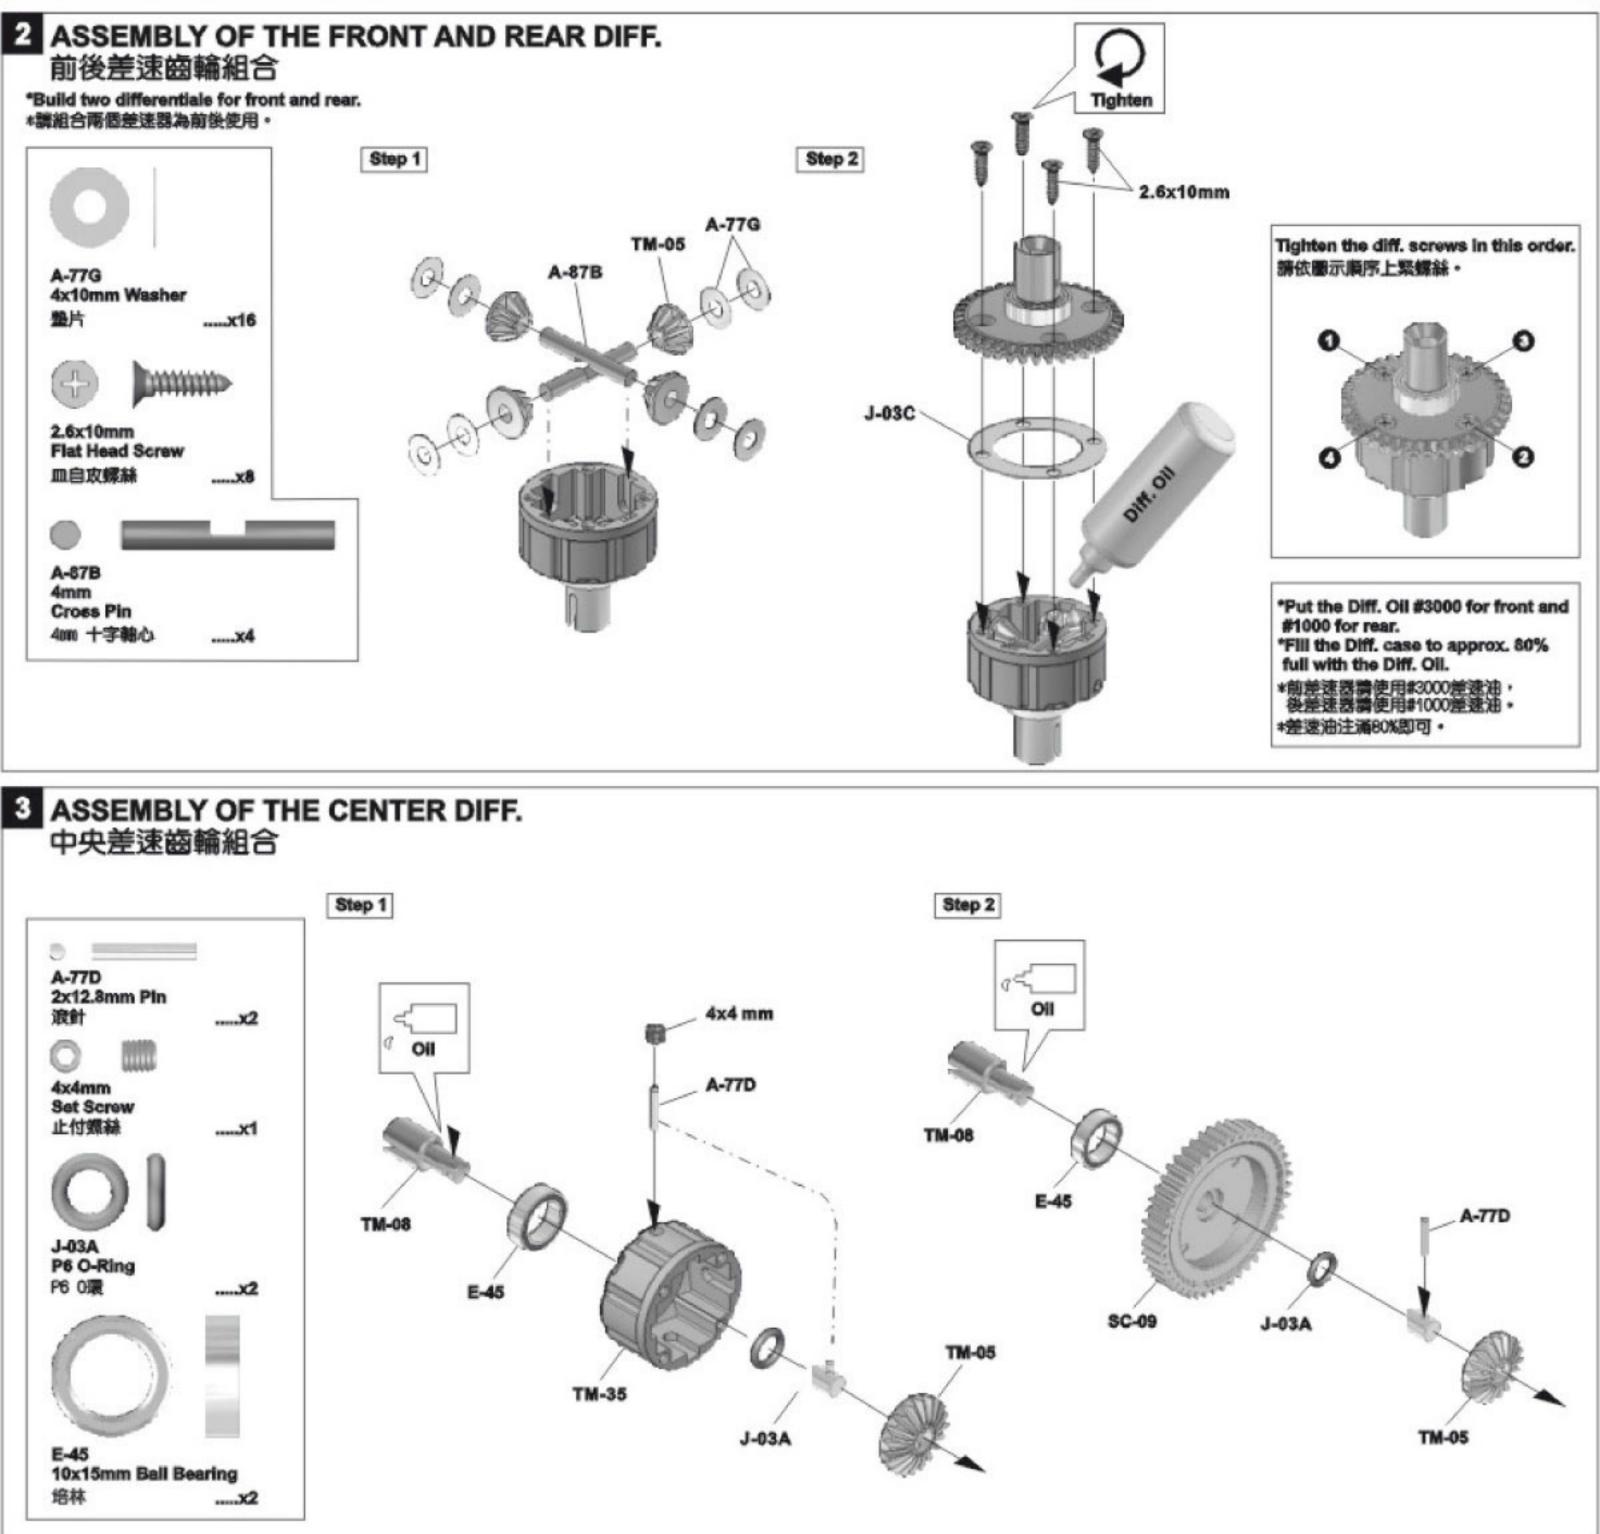

ock towers with multiple mounting positions.
- Thread type adjustable coil over aluminium shocks.
- Complete set of rubber sealed ball bearings.
- New shape 2.2" wheel with color bead lock rings.
- High traction tires on 12mm hex wheels.
- Many CNC aluminium option parts available!

## Specifications:

Length: 530mm Width: 273mm Height: 190mm~202mm Wheelbase: 324mm Ground clearance: Front 40mm/Rear 50mm Gear Ratio: 10.61:1 (Gear Changeable)

# (The 80% chassis assembly doesn't include electronic parts, battery and radio.)



#### REQUIRED FOR OPERATION 完成套件必備品



### PLASTIC PARTS FOR USE 使用塑膠品

E-10 SHOCK ABSORBER 油壓零件





### PLASTIC PARTS FOR USE 使用塑膠品

110



SC-06 REAR BUMPER BRACE 後防撞板支撐架







#### PLASTIC PARTS FOR USE 使用塑膠品





#### ASSEMBLY OF THE ELECTRIC PARTS 電子零件組装