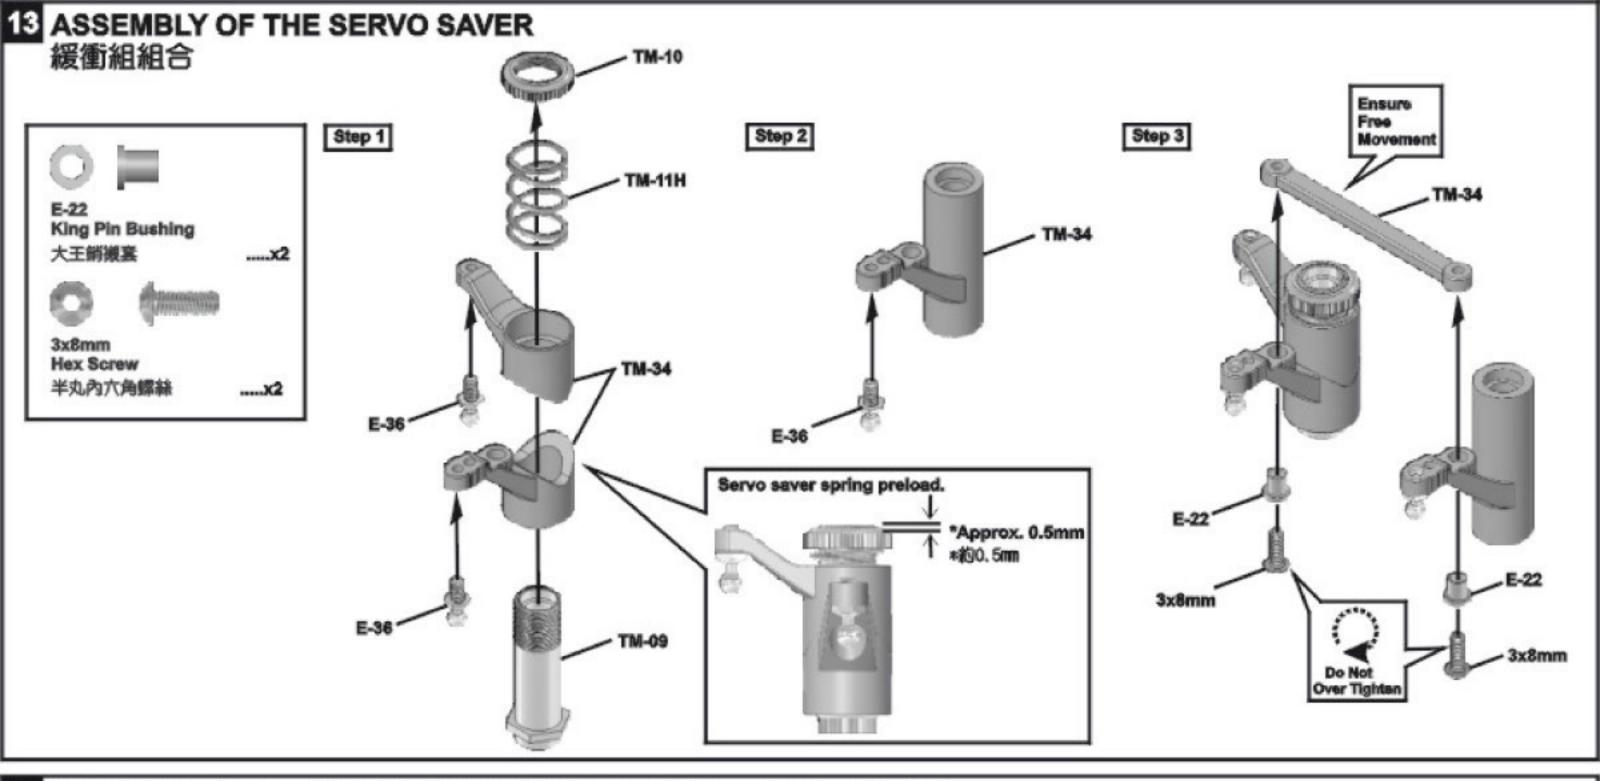

h multiple mounting positions.
- Thread type adjustable coil over aluminium shocks.
- Complete set of rubber sealed ball bearings.
- New shape 2.2" wheel with color bead lock rings.
- High traction tires on 12mm hex wheels.
- Many CNC aluminium option parts available!

## Specifications:

Length: 530mm Width: 273mm Height: 190mm~202mm Wheelbase: 324mm Ground clearance: Front 40mm/Rear 50mm Gear Ratio: 10.61:1 (Gear Changeable)

# (The 80% chassis assembly doesn't include electronic parts, battery and radio.)



#### REQUIRED FOR OPERATION 完成套件必備品



### PLASTIC PARTS FOR USE 使用塑膠品

E-10 SHOCK ABSORBER 油壓零件





### PLASTIC PARTS FOR USE 使用塑膠品

110



SC-06 REAR BUMPER BRACE 後防撞板支撐架







#### PLASTIC PARTS FOR USE 使用塑膠品





#### ASSEMBLY OF THE ELECTRIC PARTS 電子零件組装