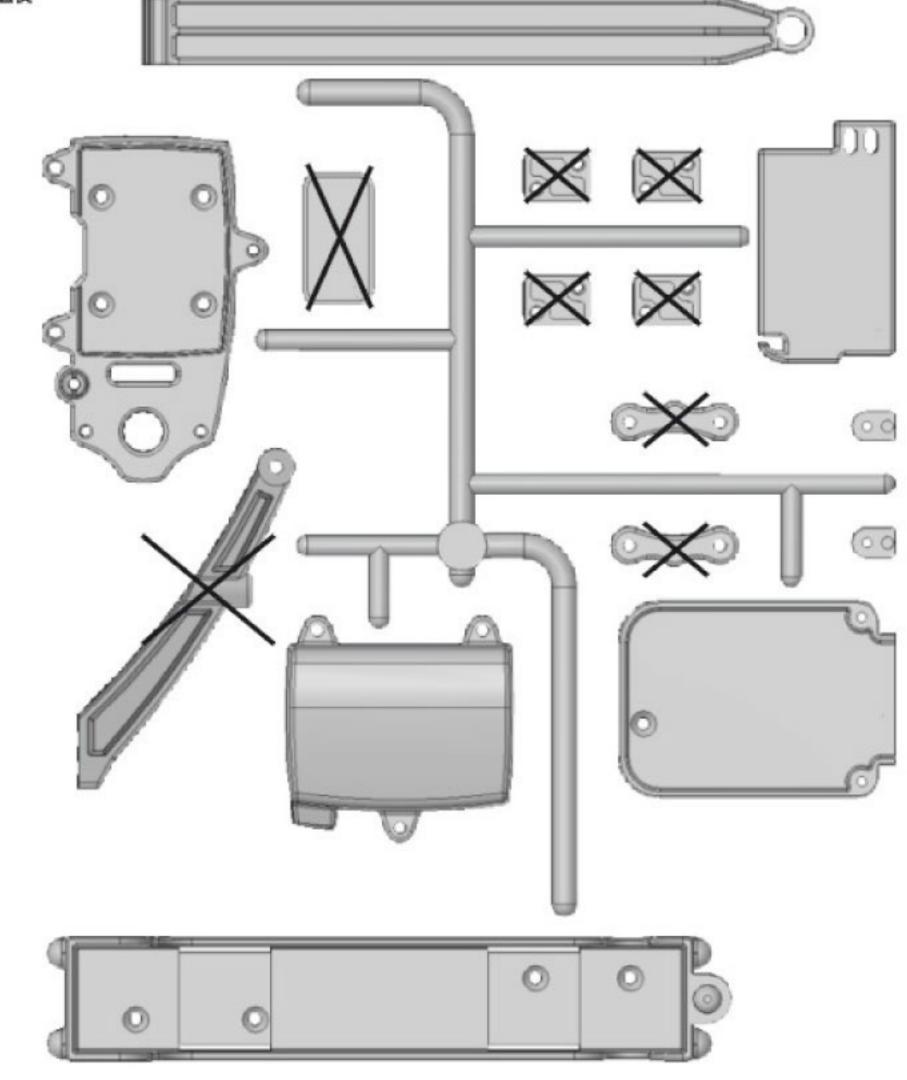

eiver box and transponder mount.
- Secure electric speed controller mounting plate.
- F/R shock towers with multiple mounting positions.
- Thread type adjustable coil over aluminium shocks.
- Complete set of rubber sealed ball bearings.
- New shape 2.2" wheel with color bead lock rings.
- High traction tires on 12mm hex wheels.
- Many CNC aluminium option parts available!

## Specifications:

Length: 530mm Width: 273mm Height: 190mm~202mm Wheelbase: 324mm Ground clearance: Front 40mm/Rear 50mm Gear Ratio: 10.61:1 (Gear Changeable)

# (The 80% chassis assembly doesn't include electronic parts, battery and radio.)



#### REQUIRED FOR OPERATION 完成套件必備品



### PLASTIC PARTS FOR USE 使用塑膠品

E-10 SHOCK ABSORBER 油壓零件





### PLASTIC PARTS FOR USE 使用塑膠品

110



SC-06 REAR BUMPER BRACE 後防撞板支撐架







#### PLASTIC PARTS FOR USE 使用塑膠品





#### ASSEMBLY OF THE ELECTRIC PARTS 電子零件組装