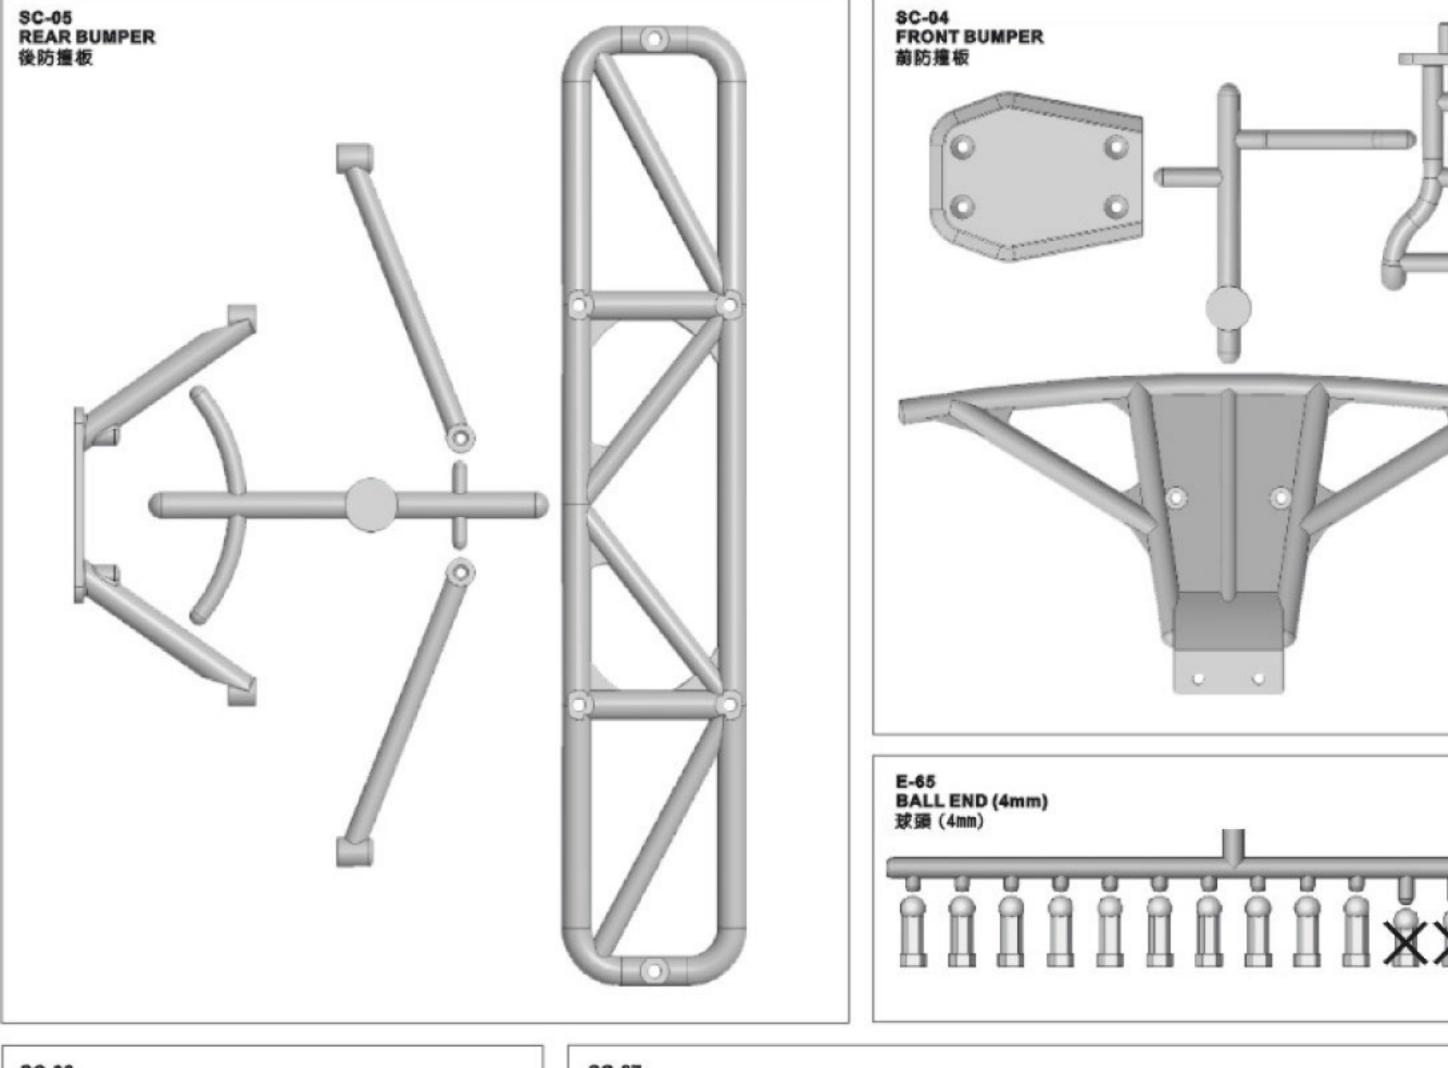

### PLASTIC PARTS FOR USE 使用塑膠品

110

SC-06 REAR BUMPER BRACE 後防撞板支撐架

#### PLASTIC PARTS FOR USE 使用塑膠品