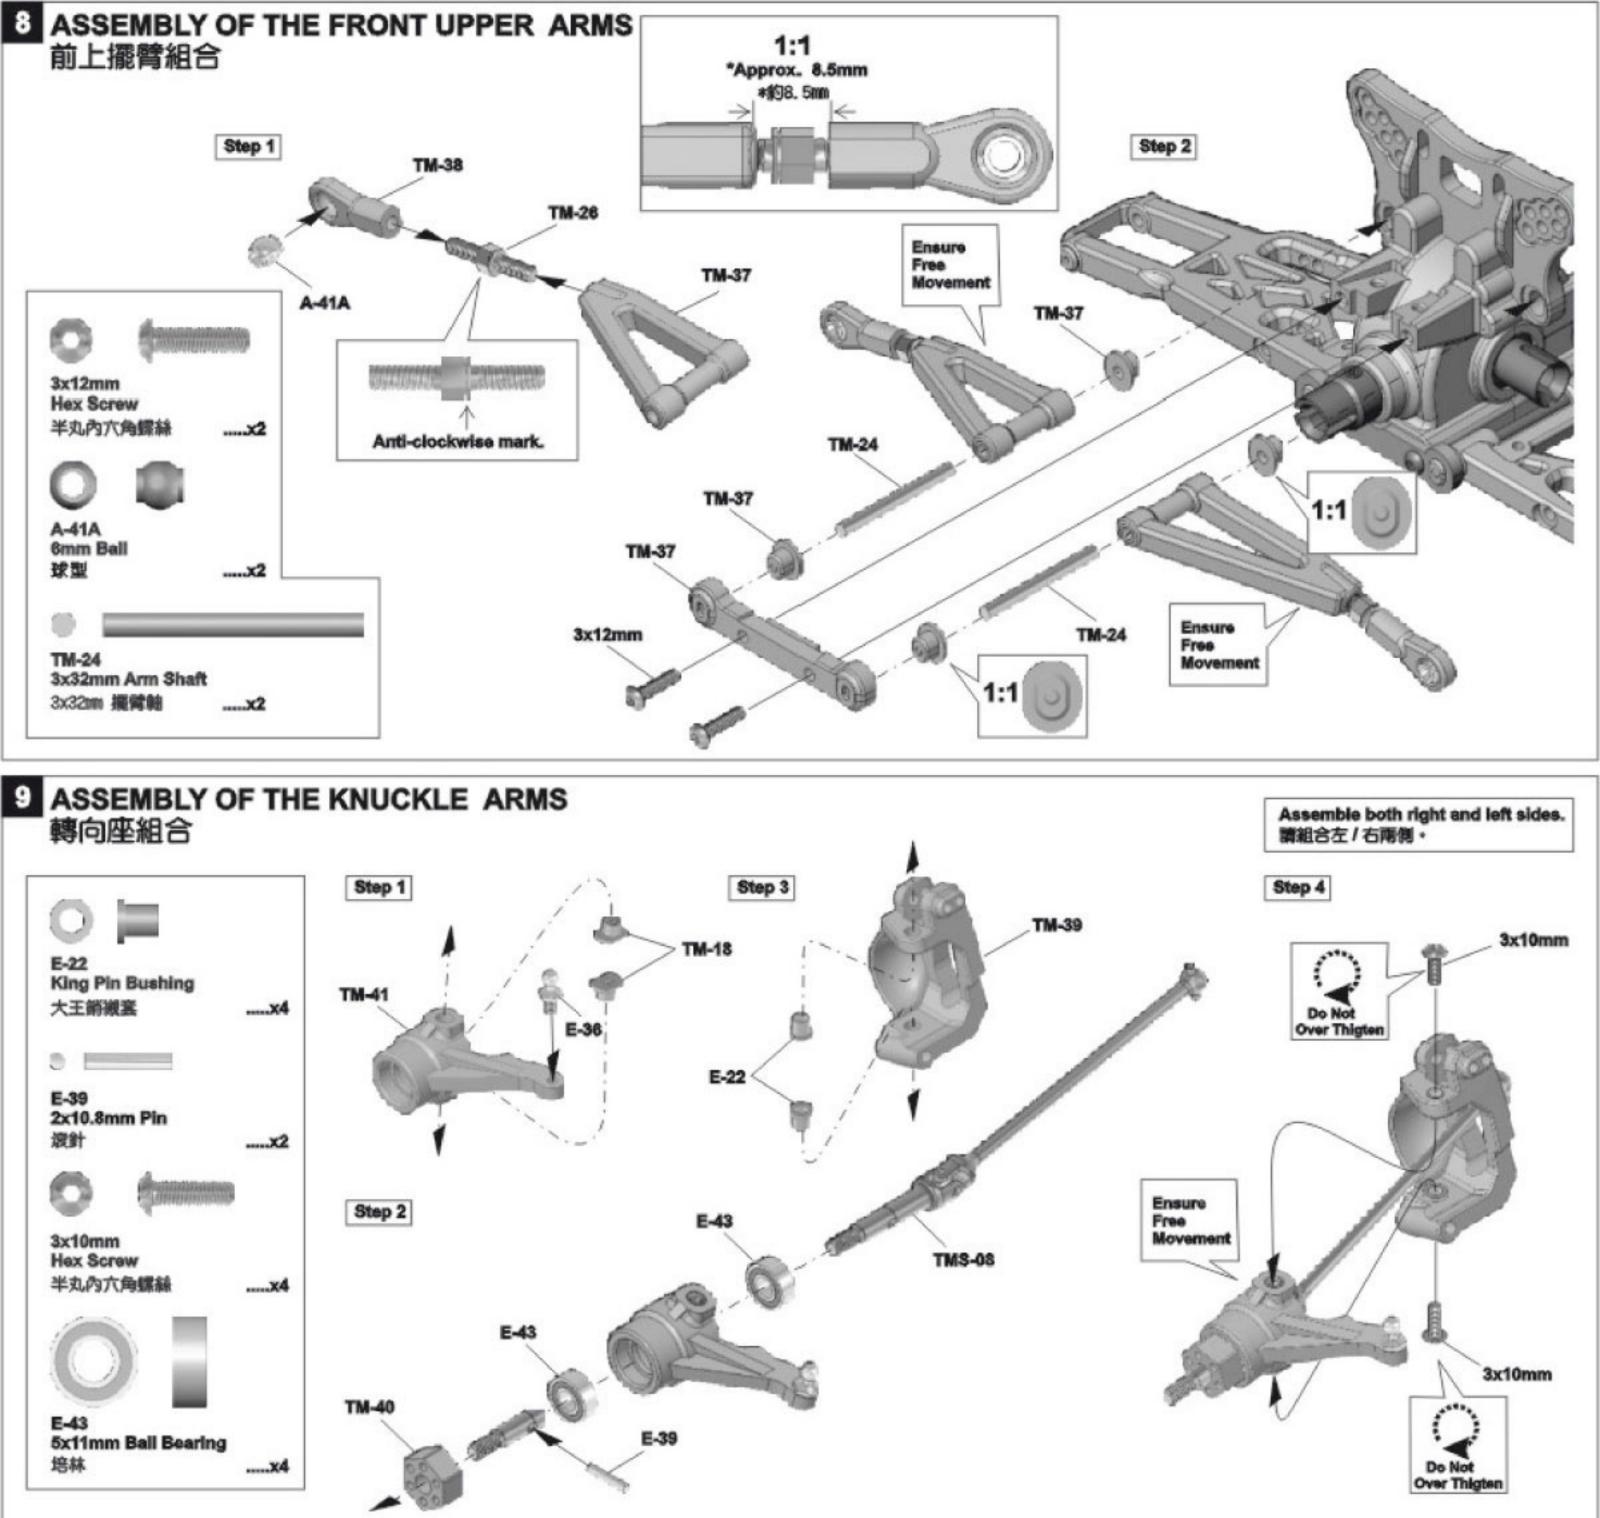

with multiple mounting positions.
- Thread type adjustable coil over aluminium shocks.
- Complete set of rubber sealed ball bearings.
- New shape 2.2" wheel with color bead lock rings.
- High traction tires on 12mm hex wheels.
- Many CNC aluminium option parts available!

## Specifications:

Length: 530mm Width: 273mm Height: 190mm~202mm Wheelbase: 324mm Ground clearance: Front 40mm/Rear 50mm Gear Ratio: 10.61:1 (Gear Changeable)

# (The 80% chassis assembly doesn't include electronic parts, battery and radio.)



#### REQUIRED FOR OPERATION 完成套件必備品



### PLASTIC PARTS FOR USE 使用塑膠品

E-10 SHOCK ABSORBER 油壓零件





### PLASTIC PARTS FOR USE 使用塑膠品

110



SC-06 REAR BUMPER BRACE 後防撞板支撐架







#### PLASTIC PARTS FOR USE 使用塑膠品





#### ASSEMBLY OF THE ELECTRIC PARTS 電子零件組装