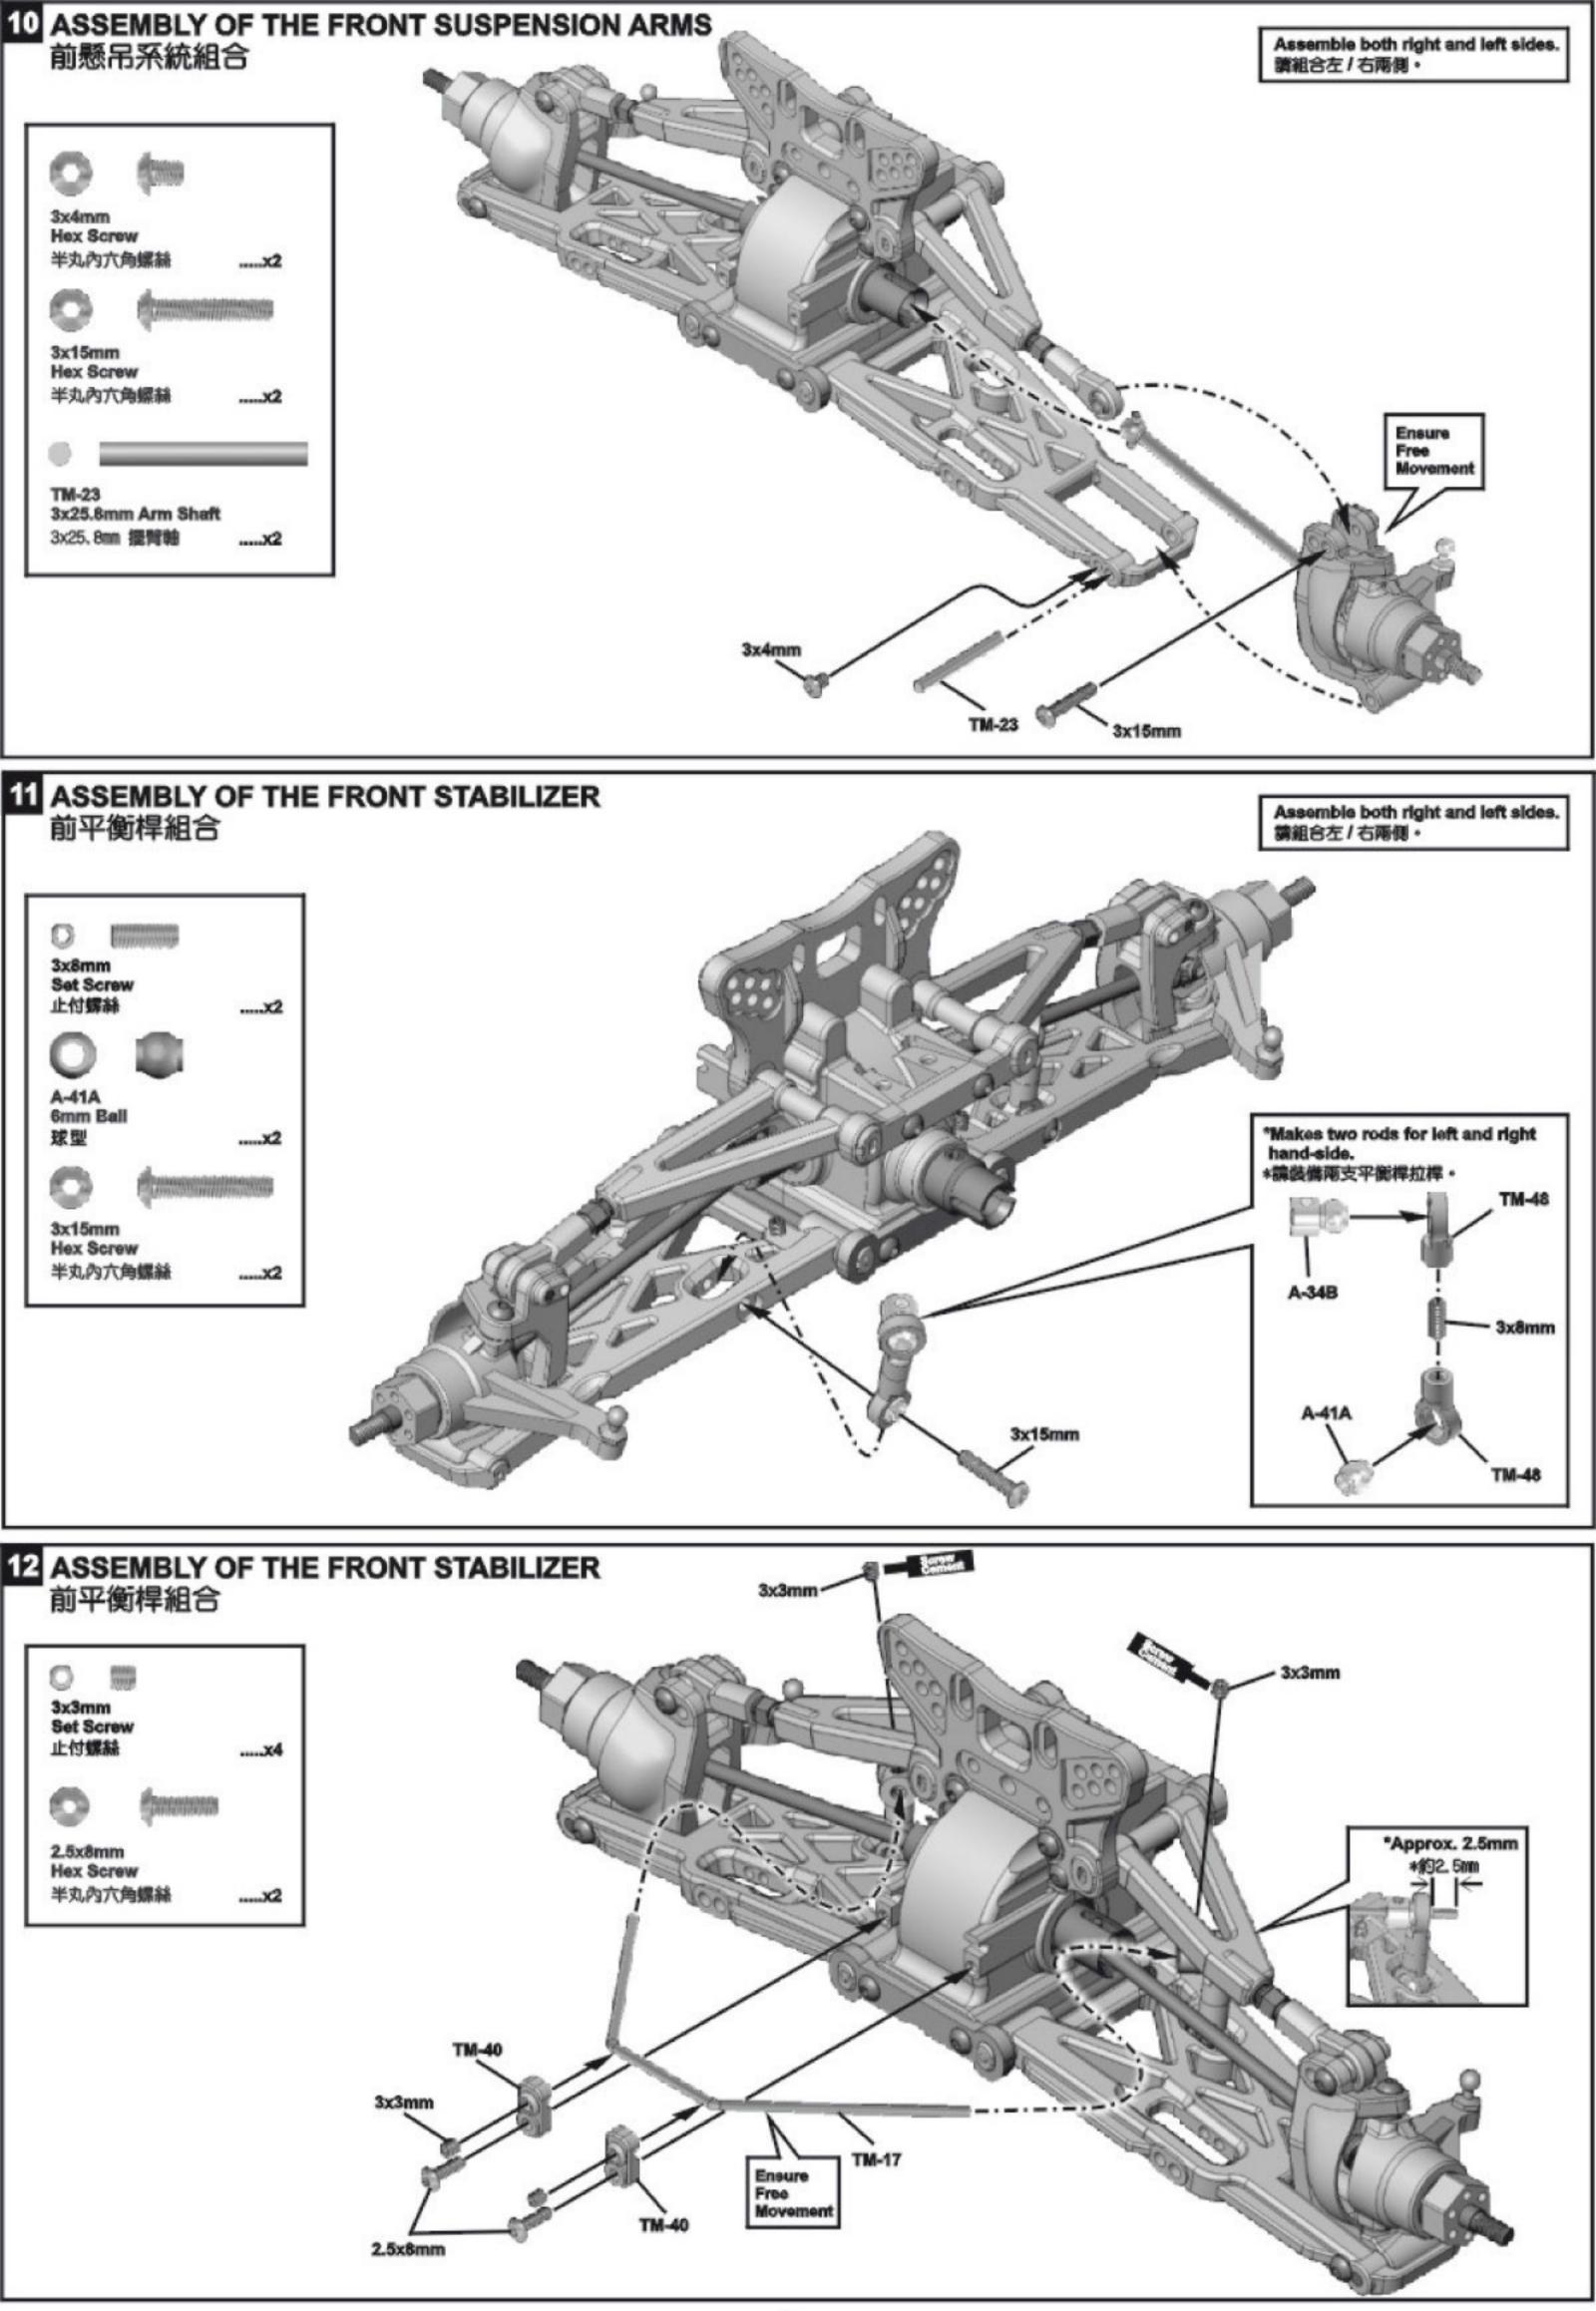

ith multiple mounting positions.
- Thread type adjustable coil over aluminium shocks.
- Complete set of rubber sealed ball bearings.
- New shape 2.2" wheel with color bead lock rings.
- High traction tires on 12mm hex wheels.
- Many CNC aluminium option parts available!

## Specifications:

Length: 530mm Width: 273mm Height: 190mm~202mm Wheelbase: 324mm Ground clearance: Front 40mm/Rear 50mm Gear Ratio: 10.61:1 (Gear Changeable)

# (The 80% chassis assembly doesn't include electronic parts, battery and radio.)



#### REQUIRED FOR OPERATION 完成套件必備品



### PLASTIC PARTS FOR USE 使用塑膠品

E-10 SHOCK ABSORBER 油壓零件





### PLASTIC PARTS FOR USE 使用塑膠品

110



SC-06 REAR BUMPER BRACE 後防撞板支撐架







#### PLASTIC PARTS FOR USE 使用塑膠品





#### ASSEMBLY OF THE ELECTRIC PARTS 電子零件組装