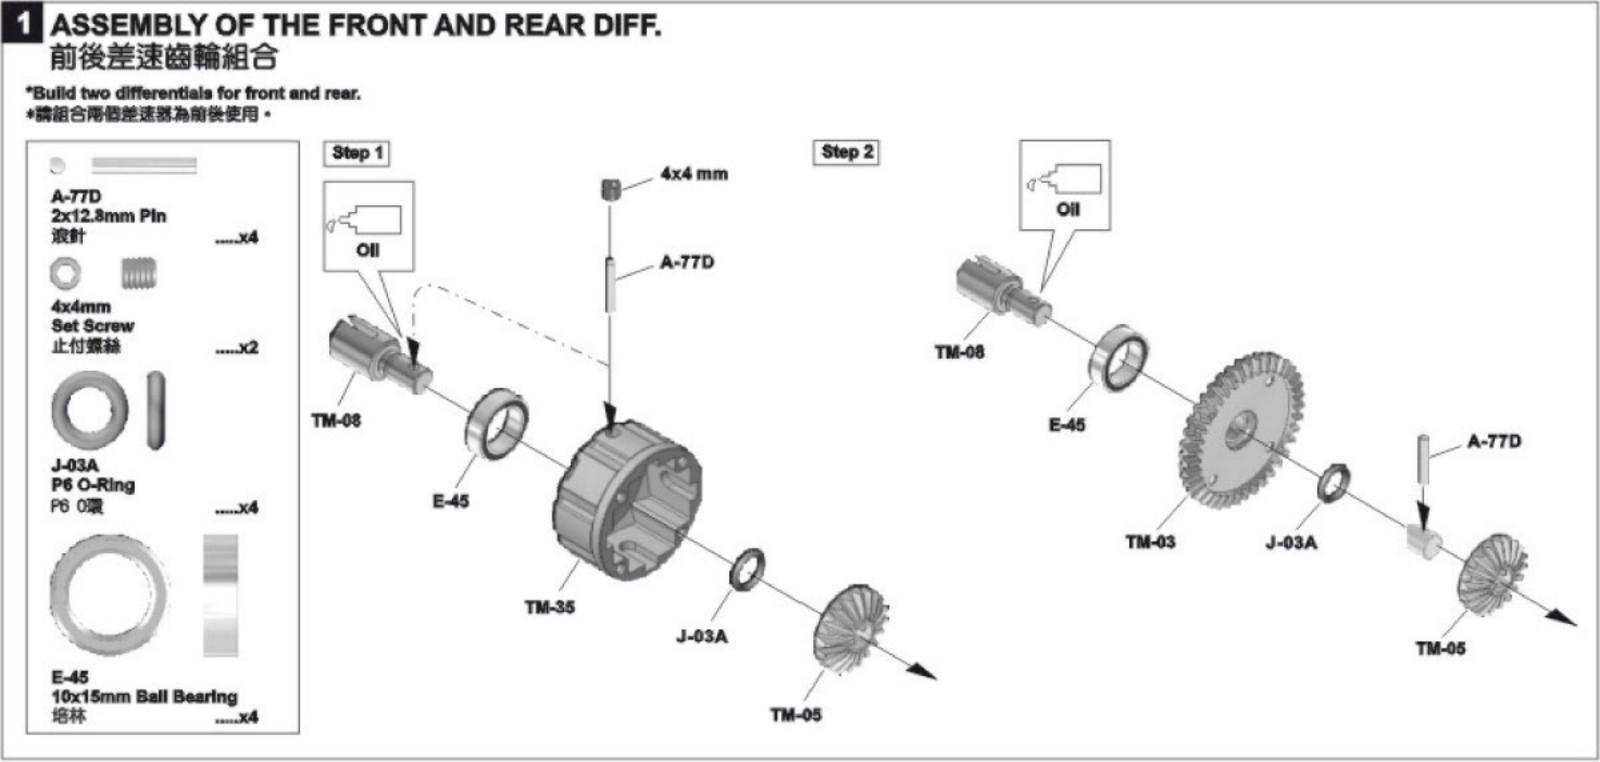

shock towers with multiple mounting positions.
- Thread type adjustable coil over aluminium shocks.
- Complete set of rubber sealed ball bearings.
- New shape 2.2" wheel with color bead lock rings.
- High traction tires on 12mm hex wheels.
- Many CNC aluminium option parts available!

## Specifications:

Length: 530mm Width: 273mm Height: 190mm~202mm Wheelbase: 324mm Ground clearance: Front 40mm/Rear 50mm Gear Ratio: 10.61:1 (Gear Changeable)

# (The 80% chassis assembly doesn't include electronic parts, battery and radio.)



#### REQUIRED FOR OPERATION 完成套件必備品



### PLASTIC PARTS FOR USE 使用塑膠品

E-10 SHOCK ABSORBER 油壓零件





### PLASTIC PARTS FOR USE 使用塑膠品

110



SC-06 REAR BUMPER BRACE 後防撞板支撐架







#### PLASTIC PARTS FOR USE 使用塑膠品





#### ASSEMBLY OF THE ELECTRIC PARTS 電子零件組装