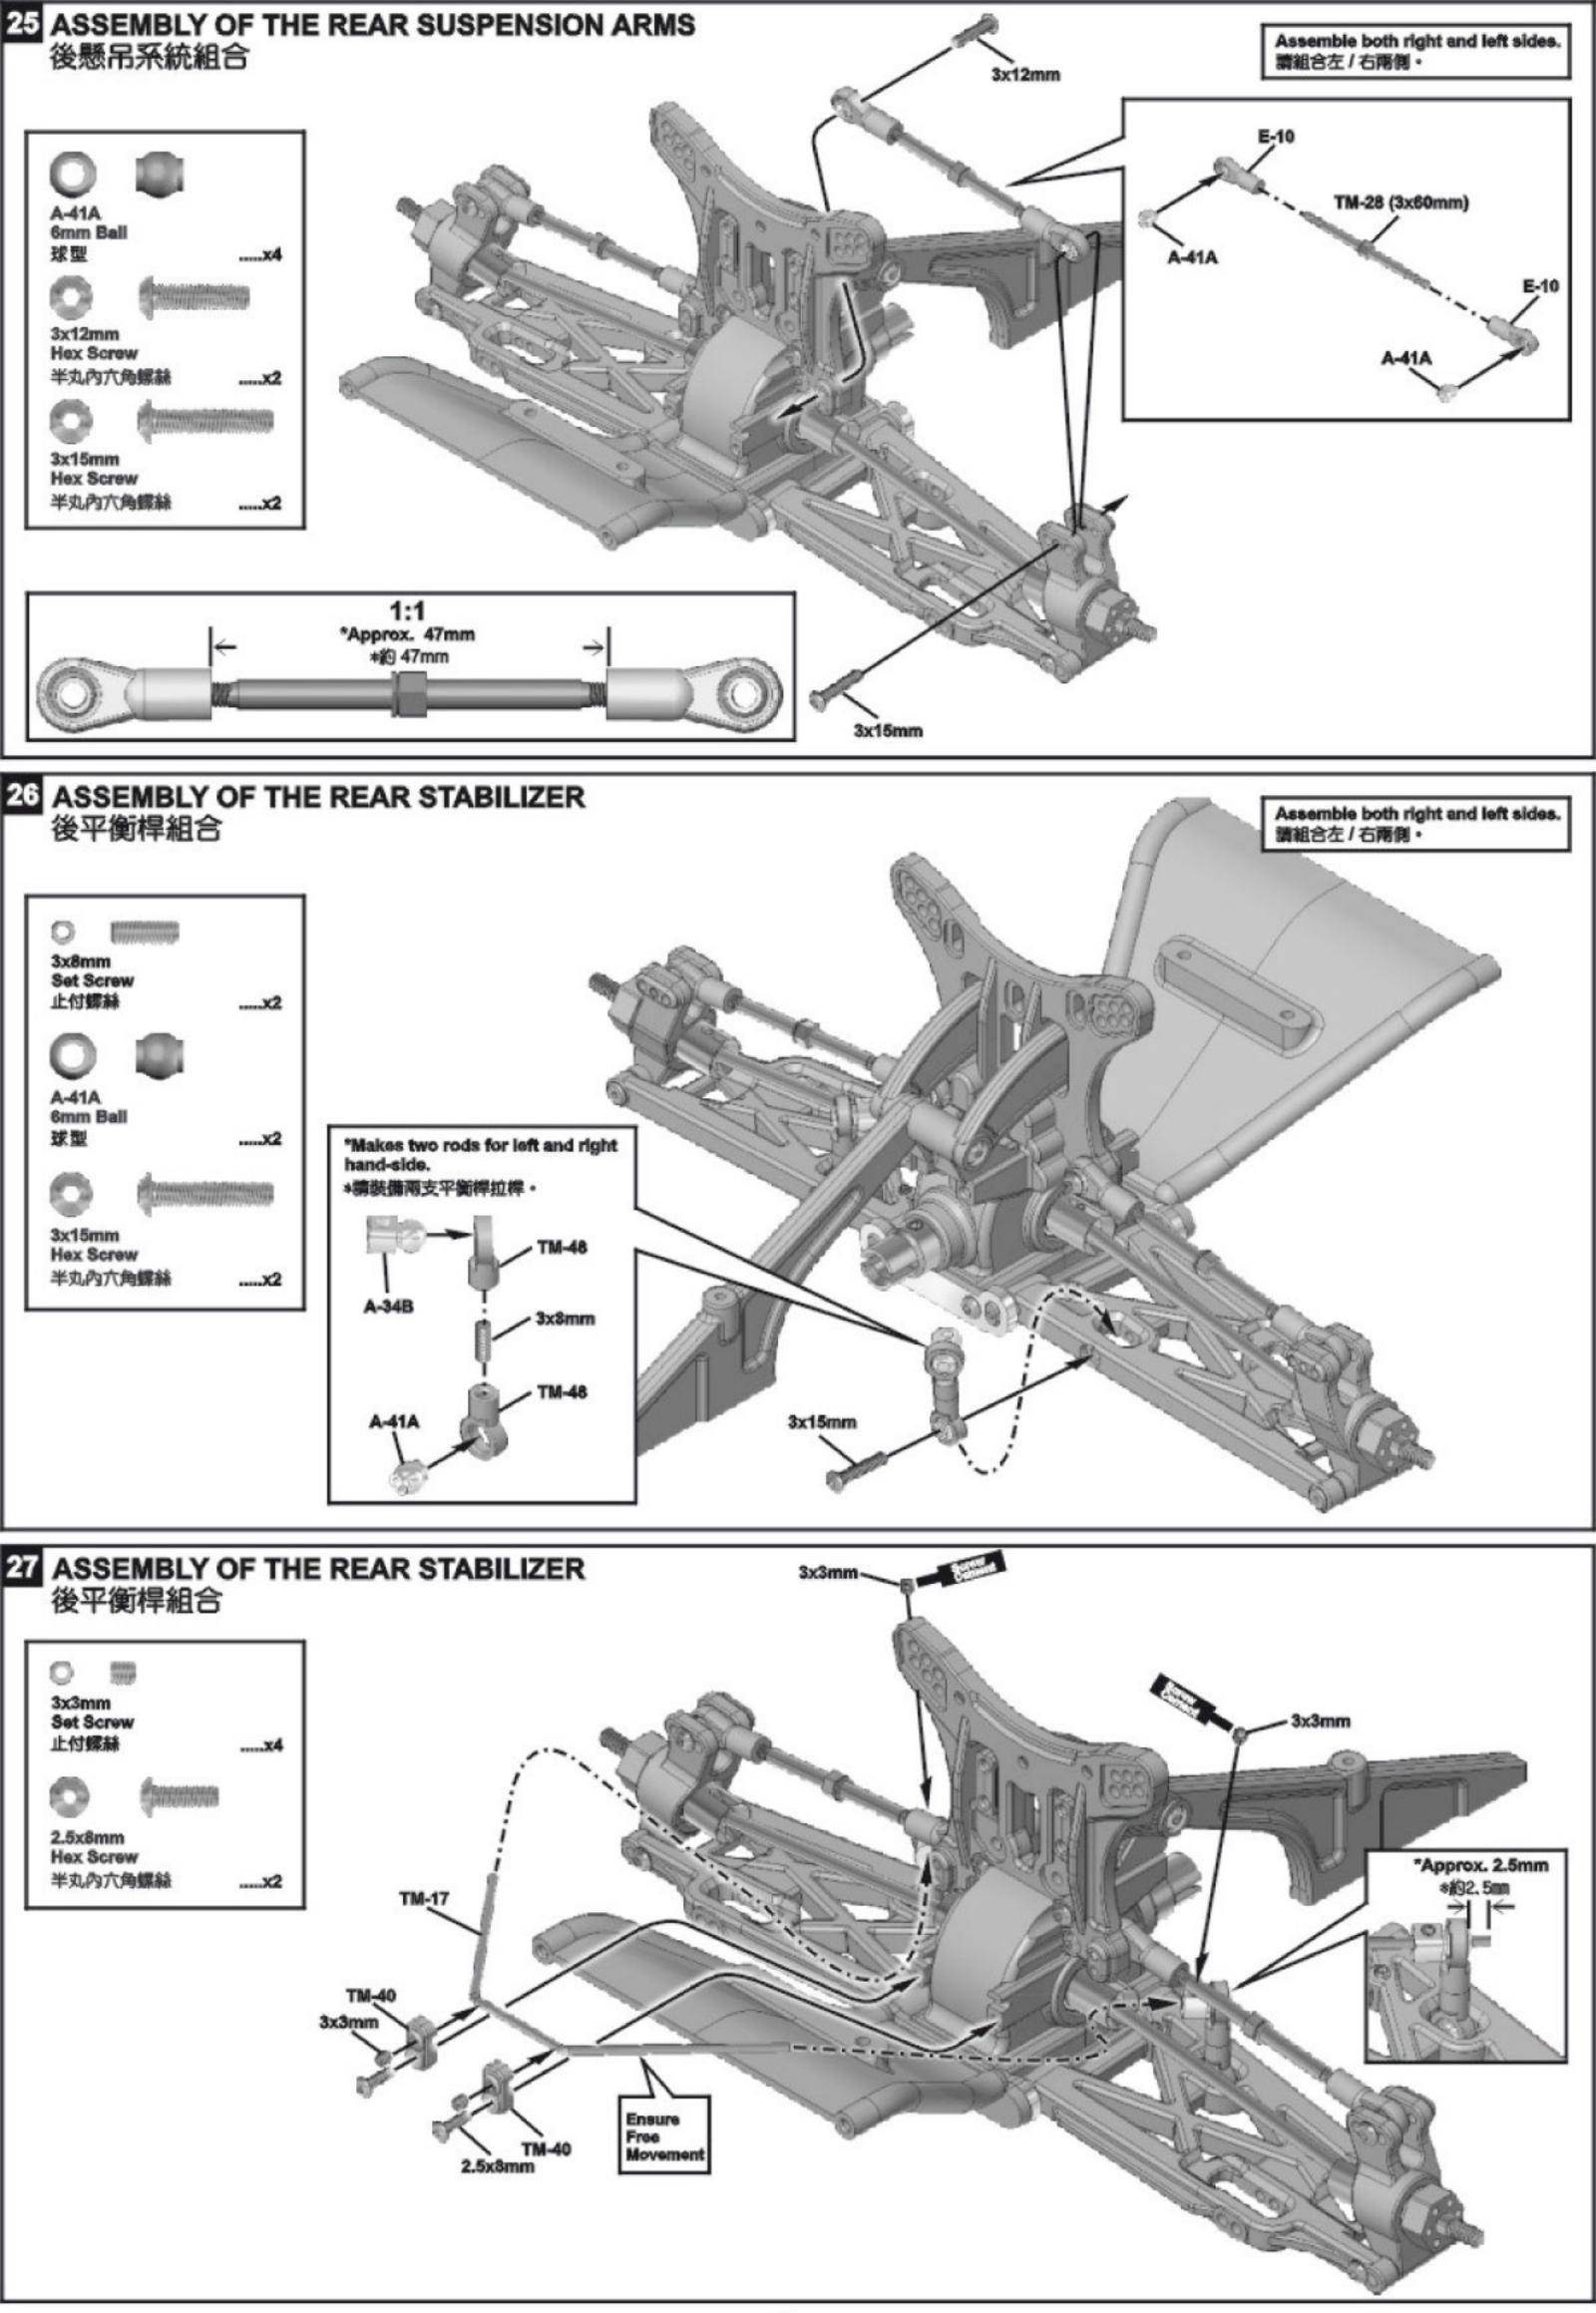

mounting positions.
- Thread type adjustable coil over aluminium shocks.
- Complete set of rubber sealed ball bearings.
- New shape 2.2" wheel with color bead lock rings.
- High traction tires on 12mm hex wheels.
- Many CNC aluminium option parts available!

## Specifications:

Length: 530mm Width: 273mm Height: 190mm~202mm Wheelbase: 324mm Ground clearance: Front 40mm/Rear 50mm Gear Ratio: 10.61:1 (Gear Changeable)

# (The 80% chassis assembly doesn't include electronic parts, battery and radio.)



#### REQUIRED FOR OPERATION 完成套件必備品



### PLASTIC PARTS FOR USE 使用塑膠品

E-10 SHOCK ABSORBER 油壓零件





### PLASTIC PARTS FOR USE 使用塑膠品

110



SC-06 REAR BUMPER BRACE 後防撞板支撐架







#### PLASTIC PARTS FOR USE 使用塑膠品





#### ASSEMBLY OF THE ELECTRIC PARTS 電子零件組装