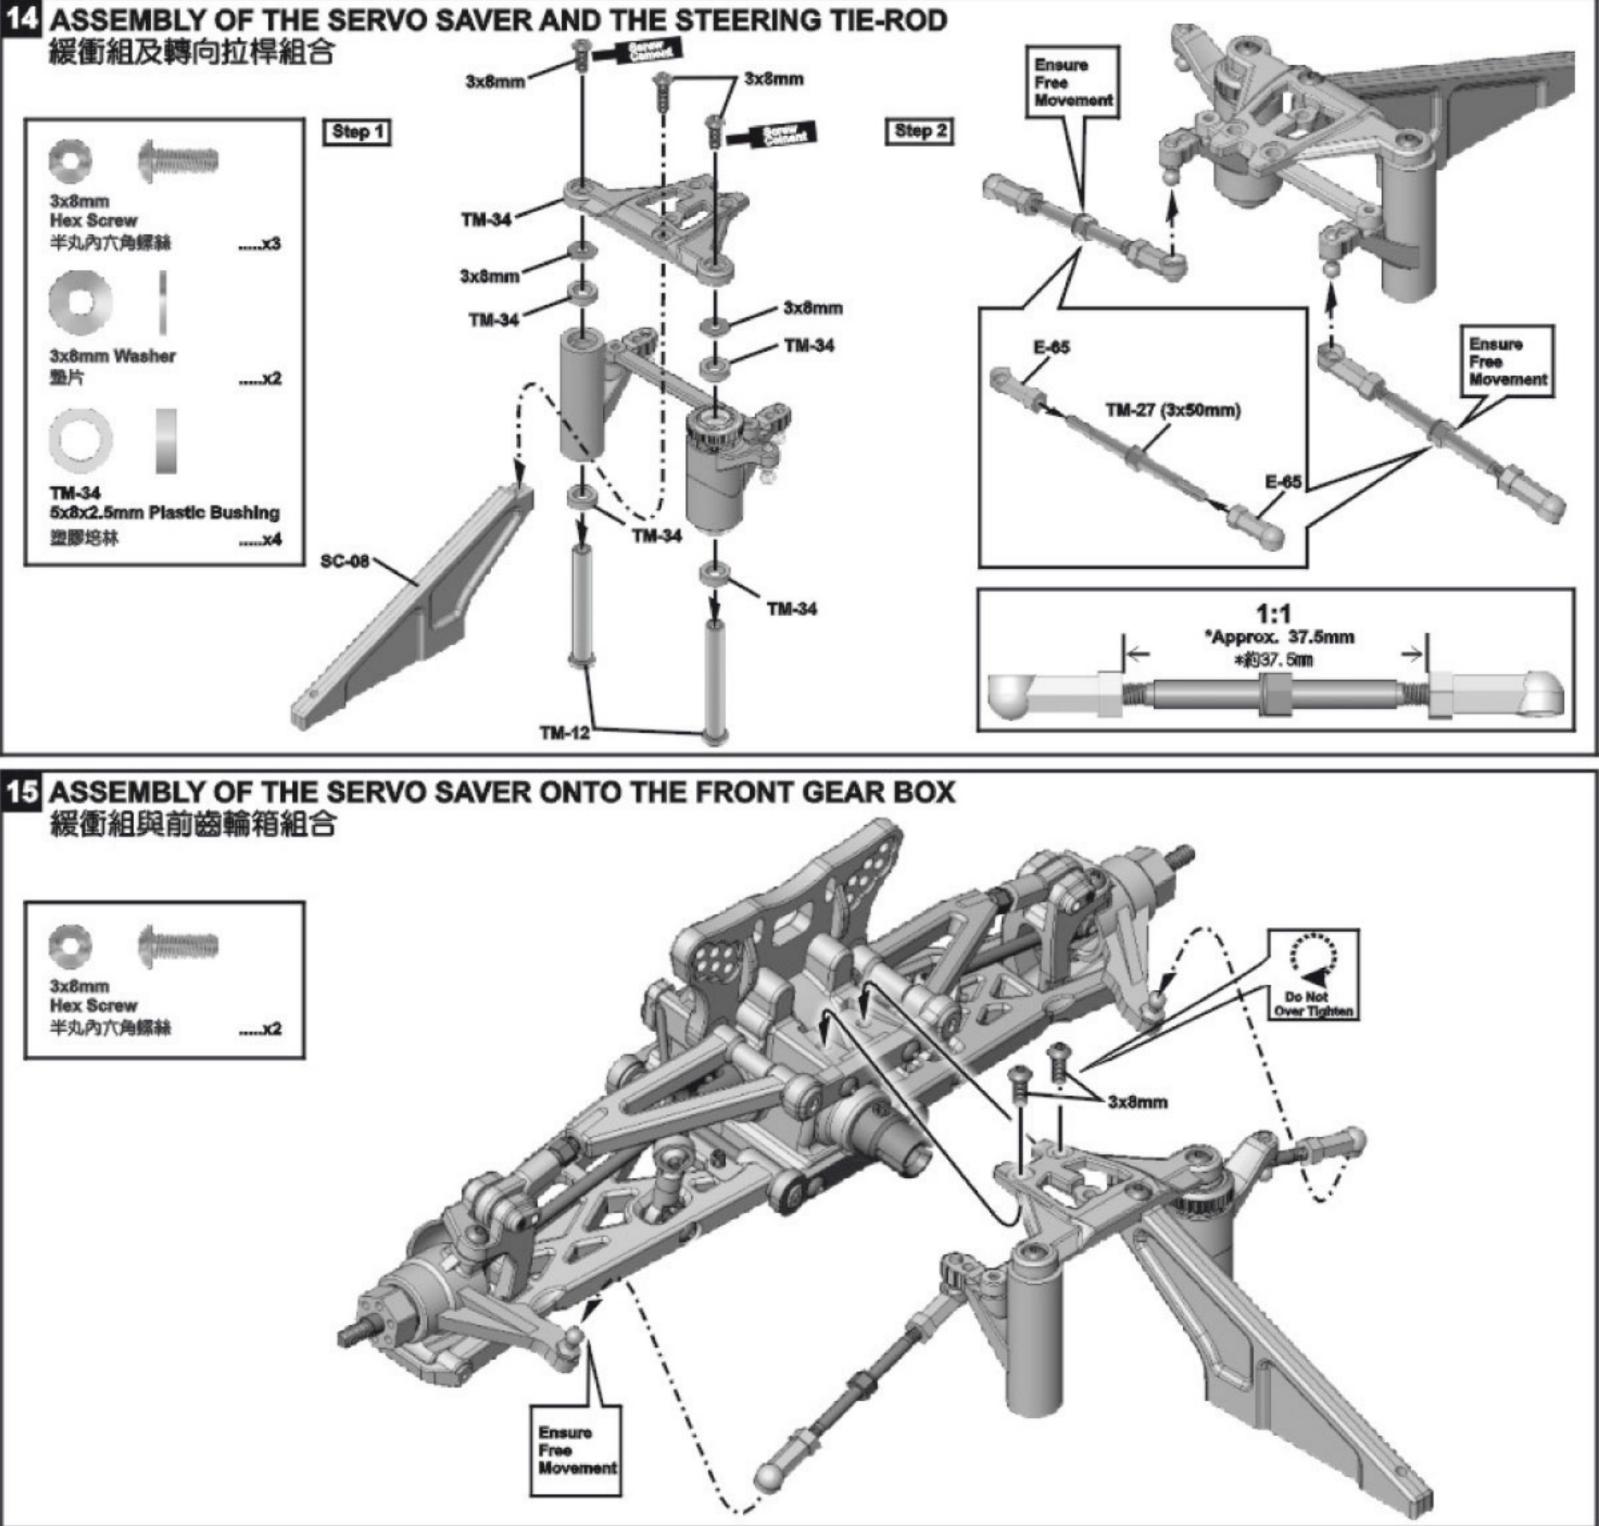

multiple mounting positions.
- Thread type adjustable coil over aluminium shocks.
- Complete set of rubber sealed ball bearings.
- New shape 2.2" wheel with color bead lock rings.
- High traction tires on 12mm hex wheels.
- Many CNC aluminium option parts available!

## Specifications:

Length: 530mm Width: 273mm Height: 190mm~202mm Wheelbase: 324mm Ground clearance: Front 40mm/Rear 50mm Gear Ratio: 10.61:1 (Gear Changeable)

# (The 80% chassis assembly doesn't include electronic parts, battery and radio.)



#### REQUIRED FOR OPERATION 完成套件必備品



### PLASTIC PARTS FOR USE 使用塑膠品

E-10 SHOCK ABSORBER 油壓零件





### PLASTIC PARTS FOR USE 使用塑膠品

110



SC-06 REAR BUMPER BRACE 後防撞板支撐架







#### PLASTIC PARTS FOR USE 使用塑膠品





#### ASSEMBLY OF THE ELECTRIC PARTS 電子零件組装