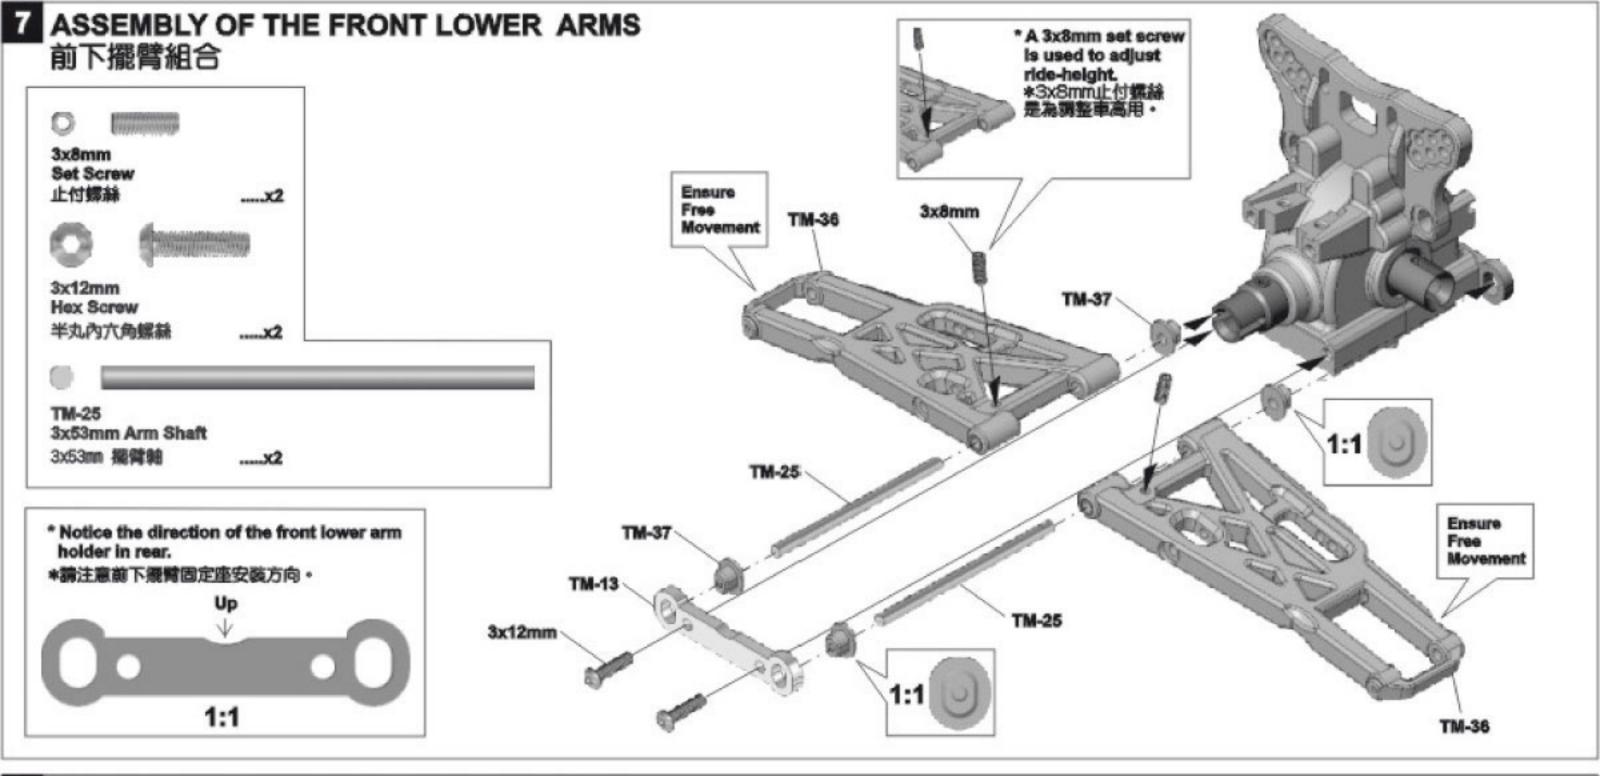

rs with multiple mounting positions.
- Thread type adjustable coil over aluminium shocks.
- Complete set of rubber sealed ball bearings.
- New shape 2.2" wheel with color bead lock rings.
- High traction tires on 12mm hex wheels.
- Many CNC aluminium option parts available!

## Specifications:

Length: 530mm Width: 273mm Height: 190mm~202mm Wheelbase: 324mm Ground clearance: Front 40mm/Rear 50mm Gear Ratio: 10.61:1 (Gear Changeable)

# (The 80% chassis assembly doesn't include electronic parts, battery and radio.)



#### REQUIRED FOR OPERATION 完成套件必備品



### PLASTIC PARTS FOR USE 使用塑膠品

E-10 SHOCK ABSORBER 油壓零件





### PLASTIC PARTS FOR USE 使用塑膠品

110



SC-06 REAR BUMPER BRACE 後防撞板支撐架







#### PLASTIC PARTS FOR USE 使用塑膠品





#### ASSEMBLY OF THE ELECTRIC PARTS 電子零件組装