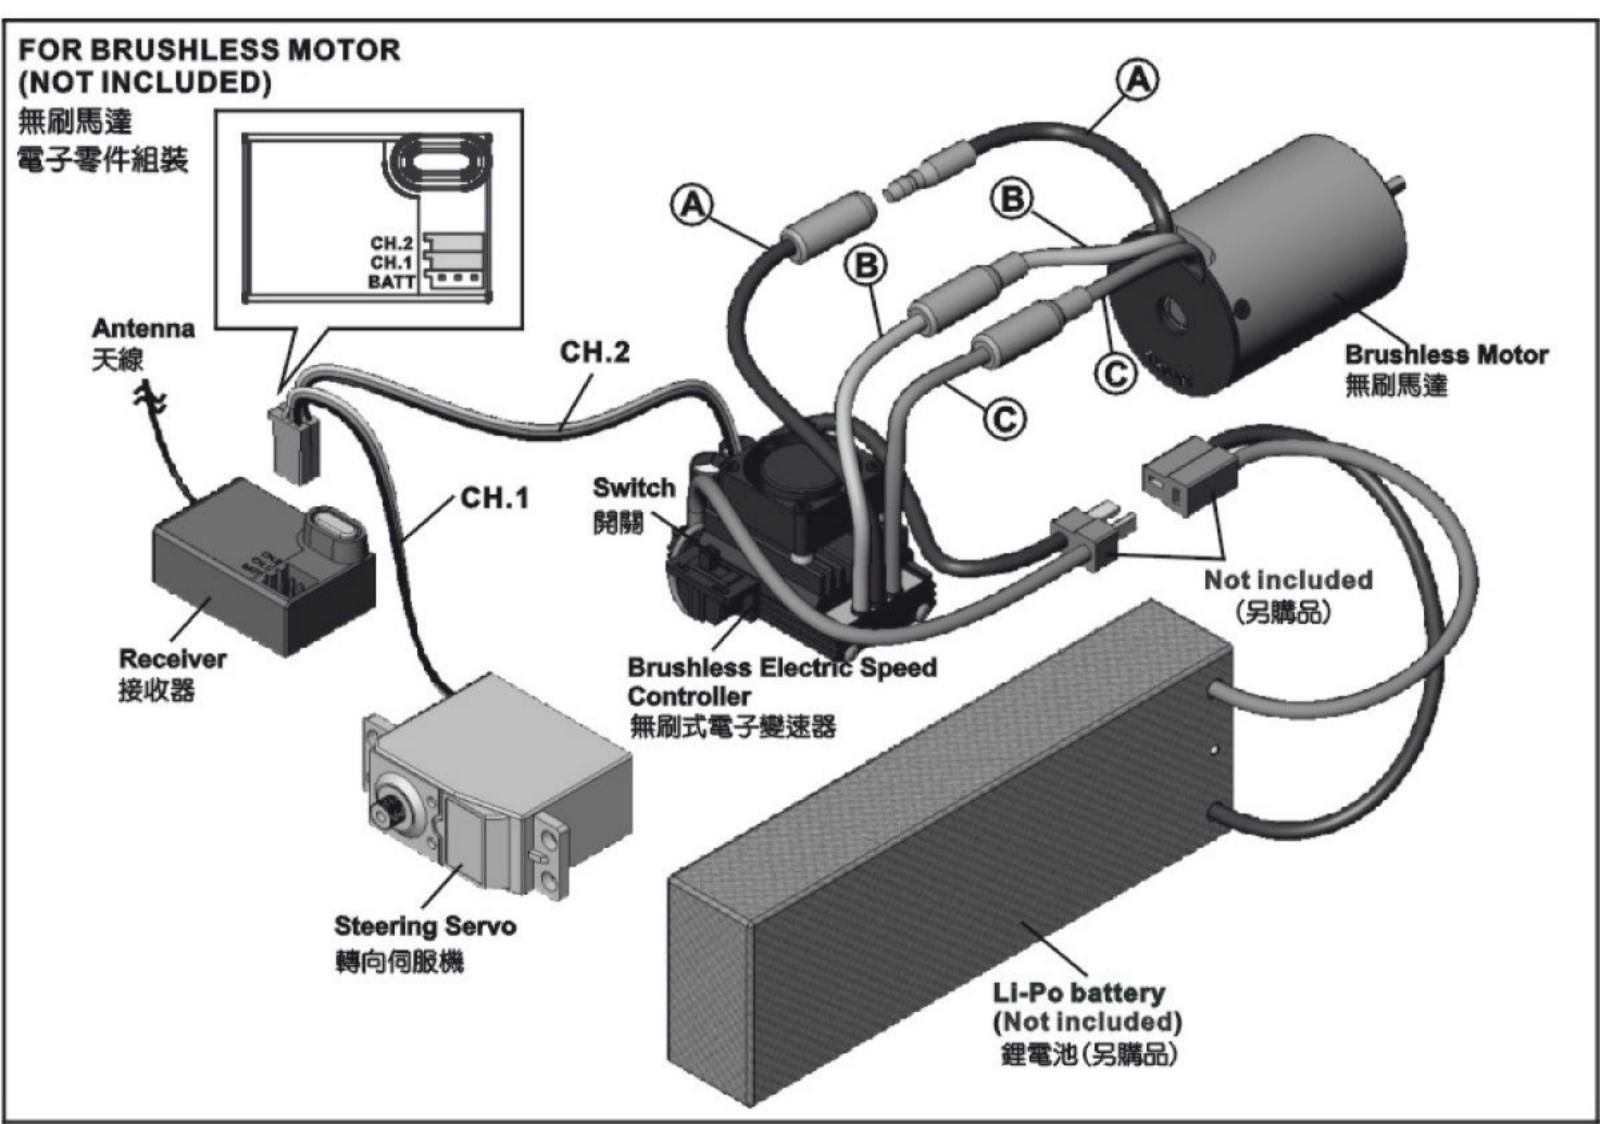

R shock towers with multiple mounting positions.
- Thread type adjustable coil over aluminium shocks.
- Complete set of rubber sealed ball bearings.
- New shape 2.2" wheel with color bead lock rings.
- High traction tires on 12mm hex wheels.
- Many CNC aluminium option parts available!

## Specifications:

Length: 530mm Width: 273mm Height: 190mm~202mm Wheelbase: 324mm Ground clearance: Front 40mm/Rear 50mm Gear Ratio: 10.61:1 (Gear Changeable)

# (The 80% chassis assembly doesn't include electronic parts, battery and radio.)



#### REQUIRED FOR OPERATION 完成套件必備品



### PLASTIC PARTS FOR USE 使用塑膠品

E-10 SHOCK ABSORBER 油壓零件





### PLASTIC PARTS FOR USE 使用塑膠品

110



SC-06 REAR BUMPER BRACE 後防撞板支撐架







#### PLASTIC PARTS FOR USE 使用塑膠品





#### ASSEMBLY OF THE ELECTRIC PARTS 電子零件組装