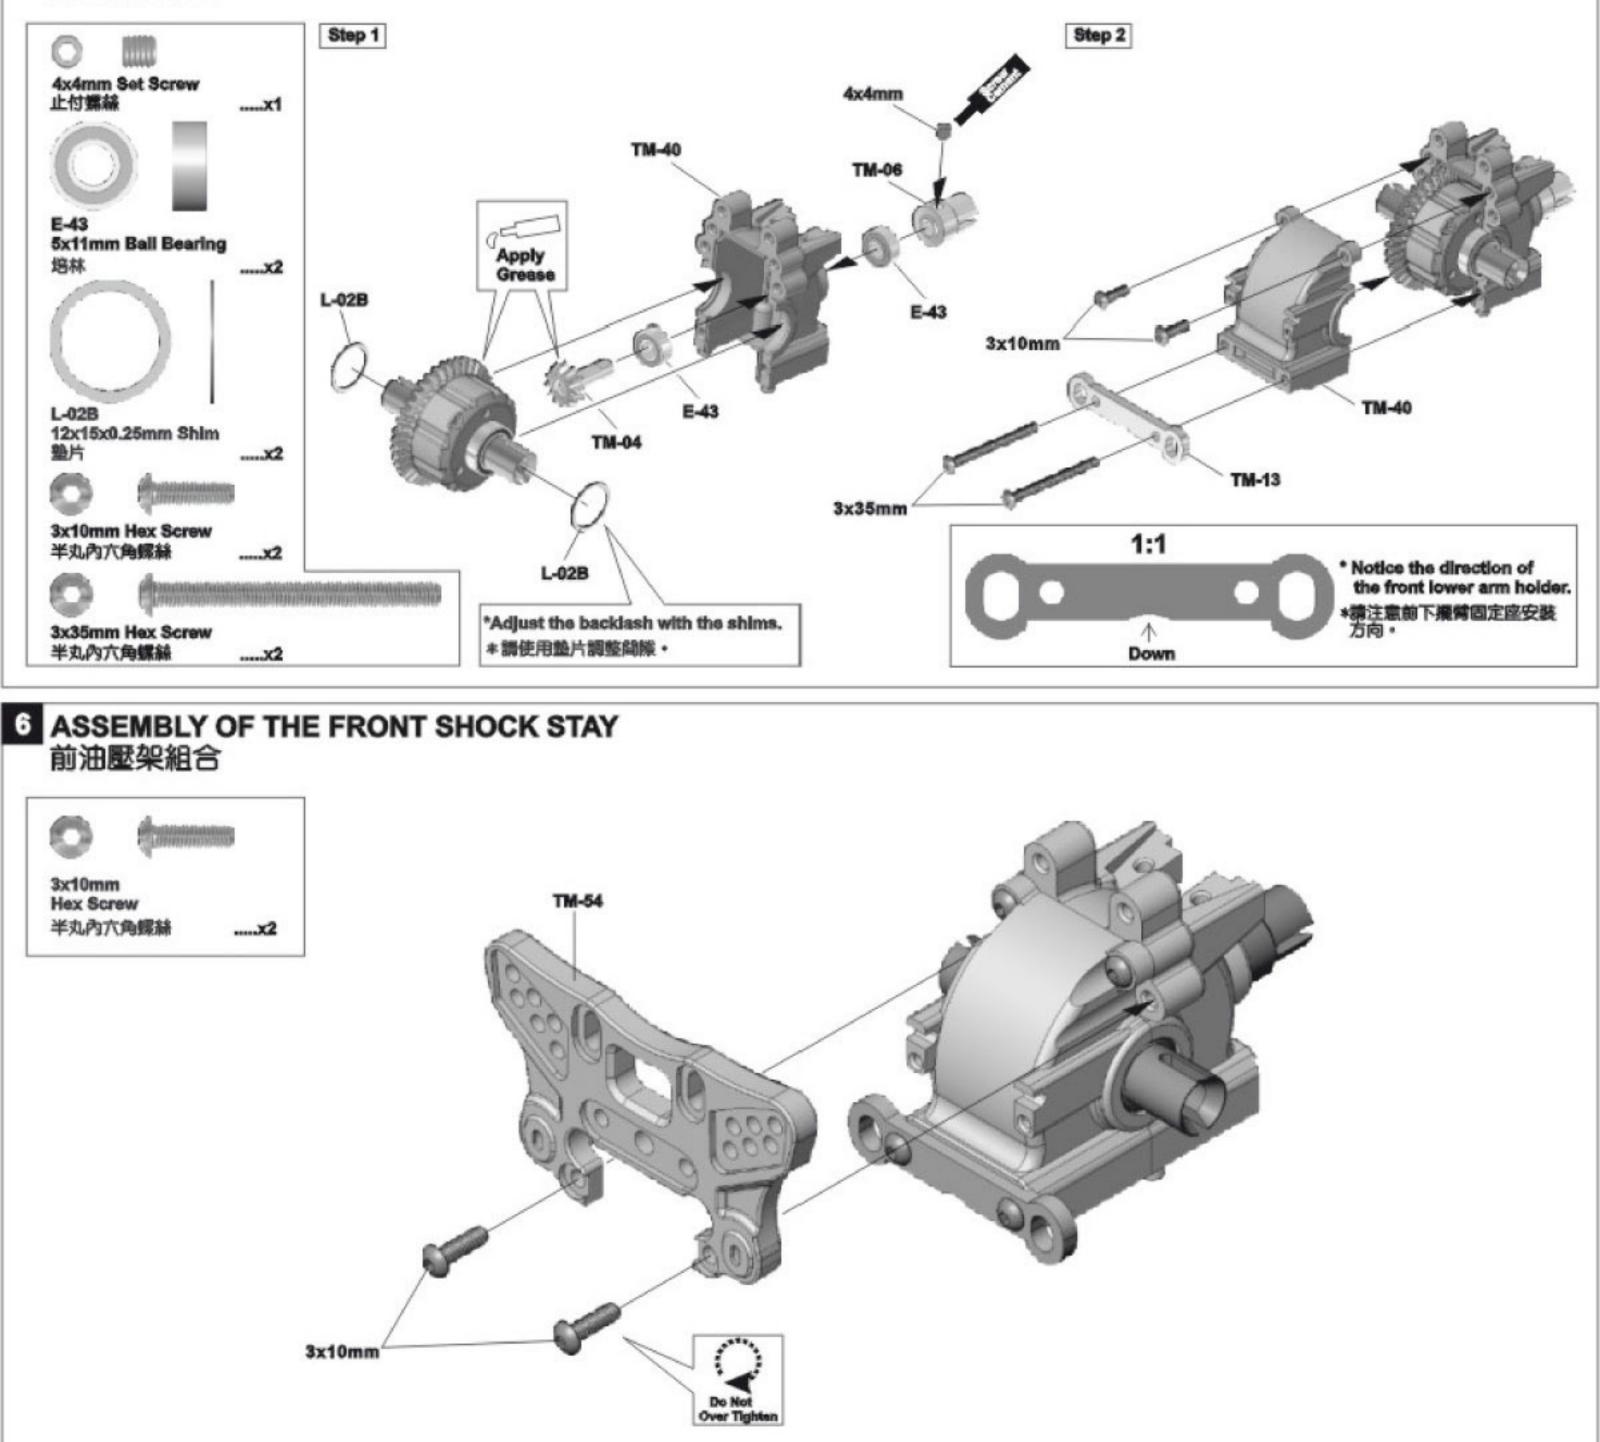

wers with multiple mounting positions.
- Thread type adjustable coil over aluminium shocks.
- Complete set of rubber sealed ball bearings.
- New shape 2.2" wheel with color bead lock rings.
- High traction tires on 12mm hex wheels.
- Many CNC aluminium option parts available!

## Specifications:

Length: 530mm Width: 273mm Height: 190mm~202mm Wheelbase: 324mm Ground clearance: Front 40mm/Rear 50mm Gear Ratio: 10.61:1 (Gear Changeable)

# (The 80% chassis assembly doesn't include electronic parts, battery and radio.)



#### REQUIRED FOR OPERATION 完成套件必備品



### PLASTIC PARTS FOR USE 使用塑膠品

E-10 SHOCK ABSORBER 油壓零件





### PLASTIC PARTS FOR USE 使用塑膠品

110



SC-06 REAR BUMPER BRACE 後防撞板支撐架







#### PLASTIC PARTS FOR USE 使用塑膠品





#### ASSEMBLY OF THE ELECTRIC PARTS 電子零件組装