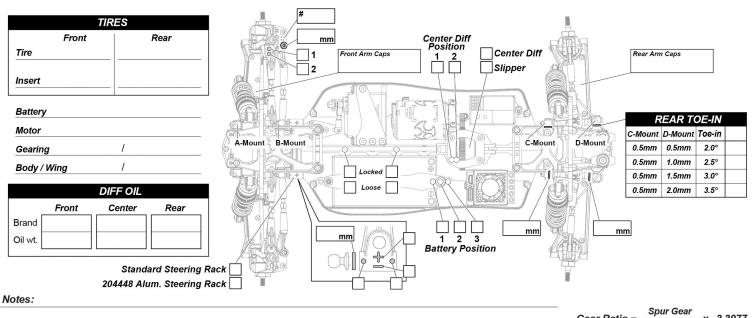

Track

Date

Event

Driver

| Temperature  |    |  |
|--------------|----|--|
| FRONT SHOCKS |    |  |
| Oil wt.      |    |  |
| Piston       |    |  |
| Bladder      |    |  |
| Spring       |    |  |
| Notes        |    |  |
| Ride Height  | mm |  |
| Droop        | mm |  |
| Camber Angle | 0  |  |
| Toe Angle    | •  |  |
| Sway Bar     | mm |  |
| Shock Length | mm |  |
|              | 1  |  |

| REAR SHOCKS  |    |
|--------------|----|
| Oil wt.      |    |
| Piston       |    |
| Bladder      |    |
| Spring       |    |
| Notes        |    |
| Ride Height  | mm |
| Droop        | mm |
| Camber Angle | 0  |
| Toe Angle    | 0  |
| Sway Bar     | mm |
| Shock Length | mm |
|              |    |