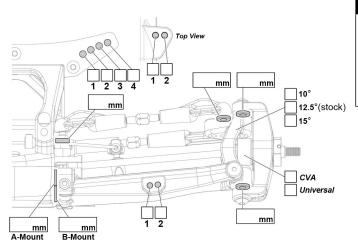

## Track Condition

| FRONT KICK-UP |          |            |  |
|---------------|----------|------------|--|
| A-Mounts      | B-Mounts | Kick-up    |  |
| 0             | ٥        | 10°        |  |
| 0 0           | 0        | 9°         |  |
| 000           | 0        | <b>8</b> ° |  |
| 4             | 0        | <b>7</b> ° |  |
| 5             | 0        | 6°         |  |
| 6             | 0        | 5°         |  |
| 0             | 00       | 11°        |  |
| 0 0           | 00       | 10°        |  |
| 000           | 00       | <b>9</b> ° |  |
| 4             | 00       | <b>8</b> ° |  |
| 5             | 00       | 7°         |  |
| 6             | 00       | 6°         |  |
| 0             | 000      | 12°        |  |
| 0 0           | 000      | 11°        |  |
| 000           | 000      | 10°        |  |
| 4             | 000      | <b>9</b> ° |  |
| 5             | 000      | <b>8</b> ° |  |
| 6             | 000      | <b>7</b> ° |  |