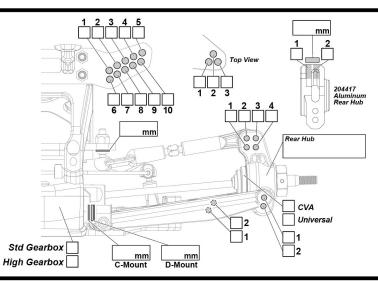

( **F** 

| 의 REAR ANTI-SQUAT |          |            |  |
|-------------------|----------|------------|--|
| C-Mounts          | D-Mounts | Anti-Squat |  |
| 0                 | ٥        | <b>0</b> ° |  |
| 0                 | 0 0      | <b>1</b> ° |  |
| 0                 | 000      | <b>2</b> ° |  |
| 0                 | 4        | 3°         |  |
| 00                | ٥        | -1°        |  |
| 0 0               | 0 0      | <b>0</b> ° |  |
| 00                | 000      | 1°         |  |
| 0 0               | 4        | <b>2</b> ° |  |
| 000               | ٥        | -2°        |  |
| 000               | 0 0      | -1°        |  |
| 000               | 000      | <b>0</b> ° |  |
| 000               | 4        | 1°         |  |
| 4                 | 0        | -3°        |  |
| 4                 | 0 0      | -2°        |  |
| 4                 | 000      | -1°        |  |
| 4                 | 4        | <b>0</b> ° |  |